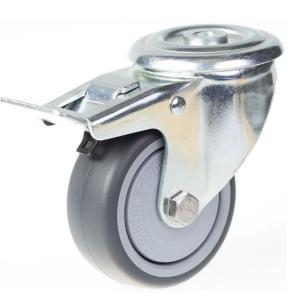

## PRODUCT INFORMATION 300-Series Bolt Hole Castor

## Thermoplastic polyurethane on nylon centre wheel

| Part number:            | 634100              |
|-------------------------|---------------------|
| Wheel diameter (D):     | 80mm                |
| Tread width (T2):       | 32mm                |
| Tread hardness:         | 94° Shore A         |
| Wheel bearing:          | Single ball bearing |
| Top plate diameter (C): | 71mm                |
| Bolt hole (d):          | 10.5mm              |
| Brake pedal radius (G): | 105mm               |
| Overall height (H):     | 108mm               |
| Load capacity 3km/h:    | 150kg               |
| Rolling resistance:     | Very good           |
| Operating noise:        | Good                |
| Floor preservation:     | Good                |