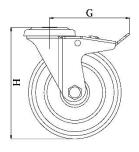

## Thermoplastic polyurethane on nylon centre wheel

| Part number:            | 634100              |
|-------------------------|---------------------|
| Wheel diameter (D):     | 80mm                |
| Tread width (T2):       | 32mm                |
| Tread hardness:         | 94° Shore A         |
| Wheel bearing:          | Single ball bearing |
| Top plate diameter (C): | 71mm                |
| Bolt hole (d):          | 10.5mm              |
| Brake pedal radius (G): | 105mm               |
| Overall height (H):     | 108mm               |
| Load capacity 3km/h:    | 150kg               |
| Rolling resistance:     | Very good           |
| Operating noise:        | Good                |
| Floor preservation:     | Good                |