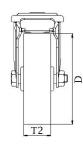

## Thermoplastic polyurethane on nylon centre wheel

| Part number:            | 634100              |
|-------------------------|---------------------|
| Wheel diameter (D):     | 80mm                |
| Tread width (T2):       | 32mm                |
| Tread hardness:         | 94° Shore A         |
| Wheel bearing:          | Single ball bearing |
| Top plate diameter (C): | 71mm                |
| Bolt hole (d):          | 10.5mm              |
| Brake pedal radius (G): | 105mm               |
| Overall height (H):     | 108mm               |
| Load capacity 3km/h:    | 150kg               |
| Rolling resistance:     | Very good           |
| Operating noise:        | Good                |
| Floor preservation:     | Good                |