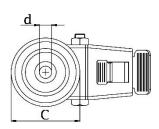

## Thermoplastic polyurethane on nylon centre wheel

| Part number:            | 634100              |
|-------------------------|---------------------|
| Wheel diameter (D):     | 80mm                |
| Tread width (T2):       | 32mm                |
| Tread hardness:         | 94° Shore A         |
| Wheel bearing:          | Single ball bearing |
| Top plate diameter (C): | 71mm                |
| Bolt hole (d):          | 10.5mm              |
| Brake pedal radius (G): | 105mm               |
| Overall height (H):     | 108mm               |
| Load capacity 3km/h:    | 150kg               |
| Rolling resistance:     | Very good           |
| Operating noise:        | Good                |
| Floor preservation:     | Good                |