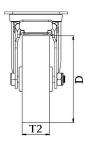

## Thermoplastic polyurethane on nylon centre wheel

| Part number:               | 352301              |
|----------------------------|---------------------|
| Wheel diameter (D):        | 80mm                |
| Tread width (T2):          | 32mm                |
| Tread hardness:            | 94° Shore A         |
| Wheel bearing:             | Single ball bearing |
| Top plate Size (AxB):      | 100x80mm            |
| Fixing hole spacing (axb): | 80x60mm             |
| Fixing hole Size (d):      | 9mm                 |
| Brake pedal radius (G):    | 105mm               |
| Overall height (H):        | 111mm               |
| Load capacity 3km/h:       | 150kg               |
| Rolling resistance:        | Very good           |
| Operating noise:           | Good                |
| Floor preservation:        | Good                |