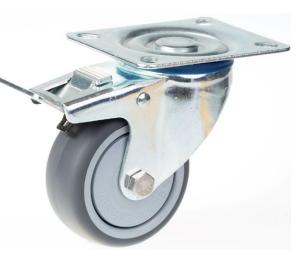

## PRODUCT INFORMATION 300-Series Top Plate Castor

## Thermoplastic polyurethane on nylon centre wheel

| Part number:               | 352301              |
|----------------------------|---------------------|
| Wheel diameter (D):        | 80mm                |
| Tread width (T2):          | 32mm                |
| Tread hardness:            | 94° Shore A         |
| Wheel bearing:             | Single ball bearing |
| Top plate Size (AxB):      | 100x80mm            |
| Fixing hole spacing (axb): | 80x60mm             |
| Fixing hole Size (d):      | 9mm                 |
| Brake pedal radius (G):    | 105mm               |
| Overall height (H):        | 111mm               |
| Load capacity 3km/h:       | 150kg               |
| Rolling resistance:        | Very good           |
| Operating noise:           | Good                |
| Floor preservation:        | Good                |