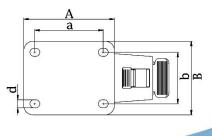

## Thermoplastic polyurethane on nylon centre wheel

| Part number:               | 352301              |
|----------------------------|---------------------|
| Wheel diameter (D):        | 80mm                |
| Tread width (T2):          | 32mm                |
| Tread hardness:            | 94° Shore A         |
| Wheel bearing:             | Single ball bearing |
| Top plate Size (AxB):      | 100x80mm            |
| Fixing hole spacing (axb): | 80x60mm             |
| Fixing hole Size (d):      | 9mm                 |
| Brake pedal radius (G):    | 105mm               |
| Overall height (H):        | 111mm               |
| Load capacity 3km/h:       | 150kg               |
| Rolling resistance:        | Very good           |
| Operating noise:           | Good                |
| Floor preservation:        | Good                |