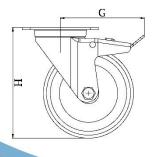

## Thermoplastic polyurethane on nylon centre wheel

| Part number:               | 352301              |
|----------------------------|---------------------|
| Wheel diameter (D):        | 80mm                |
| Tread width (T2):          | 32mm                |
| Tread hardness:            | 94° Shore A         |
| Wheel bearing:             | Single ball bearing |
| Top plate Size (AxB):      | 100x80mm            |
| Fixing hole spacing (axb): | 80x60mm             |
| Fixing hole Size (d):      | 9mm                 |
| Brake pedal radius (G):    | 105mm               |
| Overall height (H):        | 111mm               |
| Load capacity 3km/h:       | 150kg               |
| Rolling resistance:        | Very good           |
| Operating noise:           | Good                |
| Floor preservation:        | Good                |