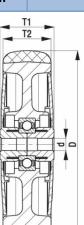

## PRODUCT INFORMATION Electrically Conductive Wheel Series Electrically conductive thermoplastic rubber on polypropylene centre

| Part number:             | 741209              |
|--------------------------|---------------------|
| Wheel diameter (D):      | 125mm               |
| Tread width (T2):        | 32mm                |
| Tread hardness:          | 85° Shore A         |
| Electrical conductivity: | ≤10 <sup>4</sup> Ω  |
| Wheel bearing:           | Single ball bearing |
| Wheel bore (d):          | 10mm                |
| Hub length (T1):         | 46mm                |
| Load capacity 3km/h:     | 80kg                |
| Rolling resistance:      | Very good           |
| Operating noise:         | Good                |
| Floor preservation:      | Good                |