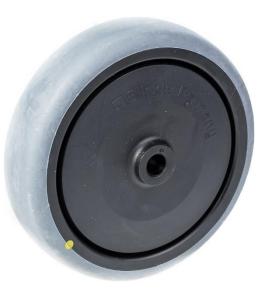

## PRODUCT INFORMATION Electrically Conductive Wheel Series Electrically conductive thermoplastic rubber on polypropylene centre

| Part number:             | 741209              |
|--------------------------|---------------------|
| Wheel diameter (D):      | 125mm               |
| Tread width (T2):        | 32mm                |
| Tread hardness:          | 85° Shore A         |
| Electrical conductivity: | ≤10 <sup>4</sup> Ω  |
| Wheel bearing:           | Single ball bearing |
| Wheel bore (d):          | 10mm                |
| Hub length (T1):         | 46mm                |
| Load capacity 3km/h:     | 80kg                |
| Rolling resistance:      | Very good           |
| Operating noise:         | Good                |
| Floor preservation:      | Good                |