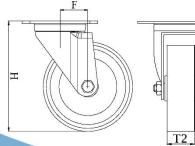

## Electrically conductive thermoplastic rubber on polypropylene centre wheel

| Part number:               | 746461              |
|----------------------------|---------------------|
| Wheel diameter (D):        | 100mm               |
| Tread width (T2):          | 32mm                |
| Tread hardness:            | 85° Shore A         |
| Electrical conductivity:   | ≤10⁴Ω               |
| Wheel bearing:             | Single ball bearing |
| Top plate size (AxB):      | 90x66mm             |
| Fixing hole spacing (axb): | 75x45/61x51mm       |
| Fixing hole size (d):      | 8.5mm               |
| Offset (F):                | 38mm                |
| Overall height (H):        | 135mm               |
| Load capacity 3km/h:       | 70kg                |
| Rolling resistance:        | Very good           |
| Operating noise:           | Good                |
| Floor preservation:        | Good                |