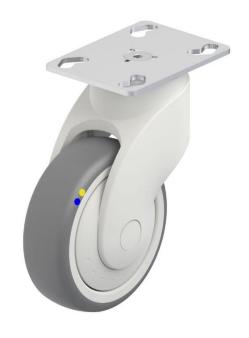

## **Synthetic-Series Stainless Top Plate Castor**

## Electrically conductive thermoplastic rubber on polypropylene centre wheel

| Part number:               | 746461              |
|----------------------------|---------------------|
| Wheel diameter (D):        | 100mm               |
| Tread width (T2):          | 32mm                |
| Tread hardness:            | 85° Shore A         |
| Electrical conductivity:   | ≤10⁴Ω               |
| Wheel bearing:             | Single ball bearing |
| Top plate size (AxB):      | 90x66mm             |
| Fixing hole spacing (axb): | 75x45/61x51mm       |
| Fixing hole size (d):      | 8.5mm               |
| Offset (F):                | 38mm                |
| Overall height (H):        | 135mm               |
| Load capacity 3km/h:       | 70kg                |
| Rolling resistance:        | Very good           |
| Operating noise:           | Good                |
| Floor preservation:        | Good                |