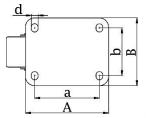

## Electrically conductive thermoplastic rubber on polypropylene centre wheel

| Part number:               | 746461              |
|----------------------------|---------------------|
| Wheel diameter (D):        | 100mm               |
| Tread width (T2):          | 32mm                |
| Tread hardness:            | 85° Shore A         |
| Electrical conductivity:   | ≤10⁴Ω               |
| Wheel bearing:             | Single ball bearing |
| Top plate size (AxB):      | 90x66mm             |
| Fixing hole spacing (axb): | 75x45/61x51mm       |
| Fixing hole size (d):      | 8.5mm               |
| Offset (F):                | 38mm                |
| Overall height (H):        | 135mm               |
| Load capacity 3km/h:       | 70kg                |
| Rolling resistance:        | Very good           |
| Operating noise:           | Good                |
| Floor preservation:        | Good                |