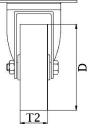

## Electrically conductive thermoplastic rubber on polypropylene centre wheel

| Part number:               | 746461              |
|----------------------------|---------------------|
| Wheel diameter (D):        | 100mm               |
| Tread width (T2):          | 32mm                |
| Tread hardness:            | 85° Shore A         |
| Electrical conductivity:   | ≤10⁴Ω               |
| Wheel bearing:             | Single ball bearing |
| Top plate size (AxB):      | 90x66mm             |
| Fixing hole spacing (axb): | 75x45/61x51mm       |
| Fixing hole size (d):      | 8.5mm               |
| Offset (F):                | 38mm                |
| Overall height (H):        | 135mm               |
| Load capacity 3km/h:       | 70kg                |
| Rolling resistance:        | Very good           |
| Operating noise:           | Good                |
| Floor preservation:        | Good                |