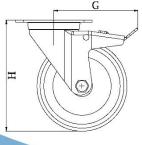

## Electrically conductive thermoplastic rubber on polypropylene centre wheel

| Part number:               | 748467              |
|----------------------------|---------------------|
| Wheel diameter (D):        | 100mm               |
| Tread width (T2):          | 32mm                |
| Tread hardness:            | 85° Shore A         |
| Electrical conductivity:   | ≤10⁴Ω               |
| Wheel bearing:             | Single ball bearing |
| Top plate size (AxB)       | 90x66mm             |
| Fixing hole spacing (axb): | 75x45/61x51mm       |
| Fixing hole size (d):      | 8.5mm               |
| Brake pedal radius (G):    | 113mm               |
| Overall height (H):        | 135mm               |
| Load capacity 3km/h:       | 70kg                |
| Rolling resistance:        | Very good           |
| Operating noise:           | Good                |
| Floor preservation:        | Good                |