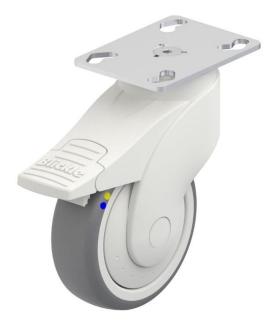

## **Synthetic-Series Stainless Top Plate Castor**

## Electrically conductive thermoplastic rubber on polypropylene centre wheel

| Part number:               | 748467              |
|----------------------------|---------------------|
| Wheel diameter (D):        | 100mm               |
| Tread width (T2):          | 32mm                |
| Tread hardness:            | 85° Shore A         |
| Electrical conductivity:   | ≤10⁴Ω               |
| Wheel bearing:             | Single ball bearing |
| Top plate size (AxB)       | 90x66mm             |
| Fixing hole spacing (axb): | 75x45/61x51mm       |
| Fixing hole size (d):      | 8.5mm               |
| Brake pedal radius (G):    | 113mm               |
| Overall height (H):        | 135mm               |
| Load capacity 3km/h:       | 70kg                |
| Rolling resistance:        | Very good           |
| Operating noise:           | Good                |
| Floor preservation:        | Good                |