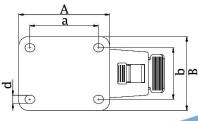

## Electrically conductive thermoplastic rubber on polypropylene centre wheel

| Part number:               | 748467              |
|----------------------------|---------------------|
| Wheel diameter (D):        | 100mm               |
| Tread width (T2):          | 32mm                |
| Tread hardness:            | 85° Shore A         |
| Electrical conductivity:   | ≤10⁴Ω               |
| Wheel bearing:             | Single ball bearing |
| Top plate size (AxB)       | 90x66mm             |
| Fixing hole spacing (axb): | 75x45/61x51mm       |
| Fixing hole size (d):      | 8.5mm               |
| Brake pedal radius (G):    | 113mm               |
| Overall height (H):        | 135mm               |
| Load capacity 3km/h:       | 70kg                |
| Rolling resistance:        | Very good           |
| Operating noise:           | Good                |
| Floor preservation:        | Good                |