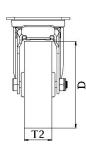

## Electrically conductive thermoplastic rubber on polypropylene centre wheel

| Part number:               | 748467              |
|----------------------------|---------------------|
| Wheel diameter (D):        | 100mm               |
| Tread width (T2):          | 32mm                |
| Tread hardness:            | 85° Shore A         |
| Electrical conductivity:   | ≤10⁴Ω               |
| Wheel bearing:             | Single ball bearing |
| Top plate size (AxB)       | 90x66mm             |
| Fixing hole spacing (axb): | 75x45/61x51mm       |
| Fixing hole size (d):      | 8.5mm               |
| Brake pedal radius (G):    | 113mm               |
| Overall height (H):        | 135mm               |
| Load capacity 3km/h:       | 70kg                |
| Rolling resistance:        | Very good           |
| Operating noise:           | Good                |
| Floor preservation:        | Good                |