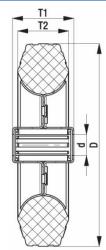

## PRODUCT INFORMATION Black Rubber Wheel

Material: Black solid standard rubber tyre on zinc plated pressed steel centre.

| Part number:         | 184200         |
|----------------------|----------------|
| Wheel diameter (D):  | 250mm          |
| Tread width (T2):    | 50mm           |
| Tread hardness:      | 85° Shore A    |
| Wheel bearing:       | Roller bearing |
| Wheel bore (d):      | 20mm           |
| Hub length (T1):     | 57mm           |
| Load capacity 3km/h: | 210kg          |
| Rolling resistance:  | Reasonable     |
| Operating noise:     | Very good      |
| Floor preservation:  | Very good      |