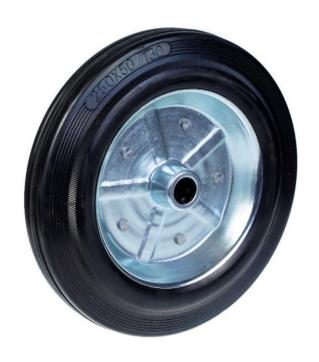

## PRODUCT INFORMATION Black Rubber Wheel

Material: Black solid standard rubber tyre on zinc plated pressed steel centre.

| Part number:         | 184200         |
|----------------------|----------------|
| Wheel diameter (D):  | 250mm          |
| Tread width (T2):    | 50mm           |
| Tread hardness:      | 85° Shore A    |
| Wheel bearing:       | Roller bearing |
| Wheel bore (d):      | 20mm           |
| Hub length (T1):     | 57mm           |
| Load capacity 3km/h: | 210kg          |
| Rolling resistance:  | Reasonable     |
| Operating noise:     | Very good      |
| Floor preservation:  | Very good      |