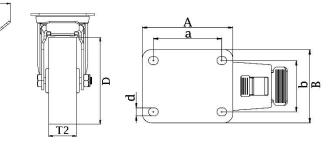

## PRODUCT INFORMATION 300 Series Top Plate Castor

Material: Zinc plated swivel/brake bracket with top plate fitting. Wheel with black solid standard rubber tyre on zinc plated pressed steel centre.

| Part number:               | 798676         |
|----------------------------|----------------|
| Wheel diameter (D):        | 80mm           |
| Tread width (T2):          | 30mm           |
| Tread hardness:            | 85° Shore A    |
| Wheel bearing:             | Roller bearing |
| Top plate size (AxB):      | 100x80mm       |
| Fixing hole spacing (axb): | 80x60mm        |
| Fixing hole size (d):      | 9mm            |
| Brake pedal radius (G):    | 105mm          |
| Overall height (H):        | 111mm          |
| Load capacity 3km/h:       | 70kg           |
| Rolling resistance:        | Reasonable     |
| Operating noise:           | Very good      |
| Floor preservation:        | Very good      |