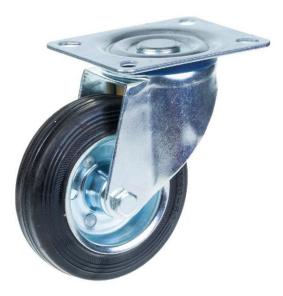

## PRODUCT INFORMATION 300 Series Top Plate Castor

**Material:** Zinc plated swivel bracket with top plate fitting. Wheel with black solid standard rubber tyre on zinc plated pressed steel centre.

| Part number:               | 798670         |
|----------------------------|----------------|
| Wheel diameter (D):        | 100mm          |
| Tread width (T2):          | 30mm           |
| Tread hardness:            | 85° Shore A    |
| Wheel bearing:             | Roller bearing |
| Top plate size (AxB):      | 100x80mm       |
| Fixing hole spacing (axb): | 80x60mm        |
| Fixing hole size (d):      | 9mm            |
| Offset (F):                | 38mm           |
| Overall height (H):        | 128mm          |
| Load capacity 3km/h:       | 90kg           |
| Rolling resistance:        | Reasonable     |
| Operating noise:           | Very good      |
| Floor preservation:        | Very good      |
|                            |                |