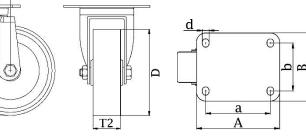

## PRODUCT INFORMATION 300 Series Top Plate Castor

**Material:** Zinc plated swivel bracket with top plate fitting. Wheel with black solid standard rubber tyre on zinc plated pressed steel centre.

| Part number:               | 798670         |
|----------------------------|----------------|
| Wheel diameter (D):        | 100mm          |
| Tread width (T2):          | 30mm           |
| Tread hardness:            | 85° Shore A    |
| Wheel bearing:             | Roller bearing |
| Top plate size (AxB):      | 100x80mm       |
| Fixing hole spacing (axb): | 80x60mm        |
| Fixing hole size (d):      | 9mm            |
| Offset (F):                | 38mm           |
| Overall height (H):        | 128mm          |
| Load capacity 3km/h:       | 90kg           |
| Rolling resistance:        | Reasonable     |
| Operating noise:           | Very good      |
| Floor preservation:        | Very good      |
|                            |                |