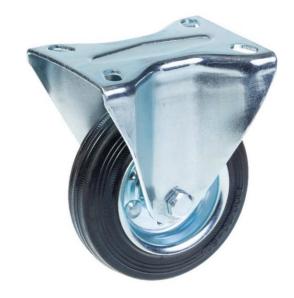

## PRODUCT INFORMATION 300 Series Top Plate Castor

**Material:** Zinc plated fixed bracket with top plate fitting. Wheel with black solid standard rubber tyre on zinc plated pressed steel centre.

| Part number:               | 798684         |
|----------------------------|----------------|
| Wheel diameter (D):        | 100mm          |
| Tread width (T2):          | 30mm           |
| Tread hardness:            | 85° Shore A    |
| Wheel bearing:             | Roller bearing |
| Top plate size (AxB):      | 100x84mm       |
| Fixing hole spacing (axb): | 80x60mm        |
| Fixing hole size (d):      | 9mm            |
| Overall height (H):        | 128mm          |
| Load capacity 3km/h:       | 90kg           |
| Rolling resistance:        | Reasonable     |
| Operating noise:           | Very good      |
| Floor preservation:        | Very good      |