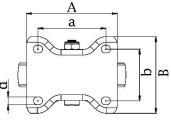

## PRODUCT INFORMATION 300 Series Top Plate Castor

**Material:** Zinc plated fixed bracket with top plate fitting. Wheel with black solid standard rubber tyre on zinc plated pressed steel centre.

| Part number:               | 798684         |
|----------------------------|----------------|
| Wheel diameter (D):        | 100mm          |
| Tread width (T2):          | 30mm           |
| Tread hardness:            | 85° Shore A    |
| Wheel bearing:             | Roller bearing |
| Top plate size (AxB):      | 100x84mm       |
| Fixing hole spacing (axb): | 80x60mm        |
| Fixing hole size (d):      | 9mm            |
| Overall height (H):        | 128mm          |
| Load capacity 3km/h:       | 90kg           |
| Rolling resistance:        | Reasonable     |
| Operating noise:           | Very good      |
| Floor preservation:        | Very good      |