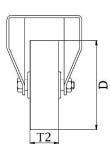

## PRODUCT INFORMATION 300 Series Top Plate Castor

**Material:** Zinc plated fixed bracket with top plate fitting. Wheel with black solid standard rubber tyre on zinc plated pressed steel centre.

| Part number:               | 798684         |
|----------------------------|----------------|
| Wheel diameter (D):        | 100mm          |
| Tread width (T2):          | 30mm           |
| Tread hardness:            | 85° Shore A    |
| Wheel bearing:             | Roller bearing |
| Top plate size (AxB):      | 100x84mm       |
| Fixing hole spacing (axb): | 80x60mm        |
| Fixing hole size (d):      | 9mm            |
| Overall height (H):        | 128mm          |
| Load capacity 3km/h:       | 90kg           |
| Rolling resistance:        | Reasonable     |
| Operating noise:           | Very good      |
| Floor preservation:        | Very good      |