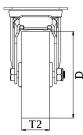

| Part number:               | 798678         |
|----------------------------|----------------|
| Wheel diameter (D):        | 125mm          |
|                            | 37mm           |
| Tread width (T2):          | 3/111111       |
| Tread hardness:            | 85° Shore A    |
| Wheel bearing:             | Roller bearing |
| Top plate size (AxB):      | 100x80mm       |
| Fixing hole spacing (axb): | 80x60mm        |
| Fixing hole size (d):      | 9mm            |
| Brake pedal radius (G):    | 110mm          |
| Overall height (H):        | 152mm          |
| Load capacity 3km/h:       | 120kg          |
| Rolling resistance:        | Reasonable     |
| Operating noise:           | Very good      |
| Floor preservation:        | Very good      |