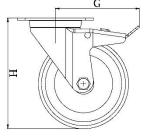

| Part number:               | 798678         |
|----------------------------|----------------|
| Wheel diameter (D):        | 125mm          |
|                            | 37mm           |
| Tread width (T2):          | 3/111111       |
| Tread hardness:            | 85° Shore A    |
| Wheel bearing:             | Roller bearing |
| Top plate size (AxB):      | 100x80mm       |
| Fixing hole spacing (axb): | 80x60mm        |
| Fixing hole size (d):      | 9mm            |
| Brake pedal radius (G):    | 110mm          |
| Overall height (H):        | 152mm          |
| Load capacity 3km/h:       | 120kg          |
| Rolling resistance:        | Reasonable     |
| Operating noise:           | Very good      |
| Floor preservation:        | Very good      |