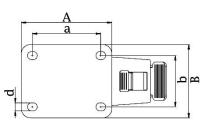

| Part number:               | 798678         |
|----------------------------|----------------|
| Wheel diameter (D):        | 125mm          |
|                            | 37mm           |
| Tread width (T2):          | 3/111111       |
| Tread hardness:            | 85° Shore A    |
| Wheel bearing:             | Roller bearing |
| Top plate size (AxB):      | 100x80mm       |
| Fixing hole spacing (axb): | 80x60mm        |
| Fixing hole size (d):      | 9mm            |
| Brake pedal radius (G):    | 110mm          |
| Overall height (H):        | 152mm          |
| Load capacity 3km/h:       | 120kg          |
| Rolling resistance:        | Reasonable     |
| Operating noise:           | Very good      |
| Floor preservation:        | Very good      |