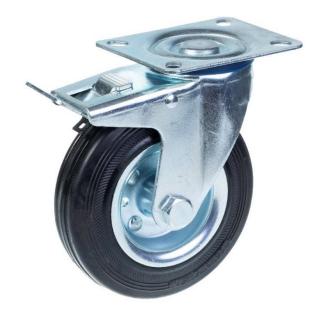

## PRODUCT INFORMATION 300 Series Top Plate Castor

**Material:** Zinc plated swivel/brake bracket with top plate fitting. Wheel with black solid standard rubber tyre on zinc plated pressed steel centre.

| Part number:               | 798678         |
|----------------------------|----------------|
| Wheel diameter (D):        | 125mm          |
|                            | 37mm           |
| Tread width (T2):          | 3/111111       |
| Tread hardness:            | 85° Shore A    |
| Wheel bearing:             | Roller bearing |
| Top plate size (AxB):      | 100x80mm       |
| Fixing hole spacing (axb): | 80x60mm        |
| Fixing hole size (d):      | 9mm            |
| Brake pedal radius (G):    | 110mm          |
| Overall height (H):        | 152mm          |
| Load capacity 3km/h:       | 120kg          |
| Rolling resistance:        | Reasonable     |
| Operating noise:           | Very good      |
| Floor preservation:        | Very good      |