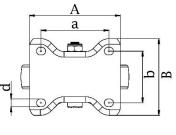

## PRODUCT INFORMATION 300 Series Top Plate Castor

**Material:** Zinc plated fixed bracket with top plate fitting. Wheel with black solid standard rubber tyre on zinc plated pressed steel centre.

| Part number:               | 798687         |
|----------------------------|----------------|
| Wheel diameter (D):        | 160mm          |
| Tread width (T2):          | 40mm           |
| Tread hardness:            | 85° Shore A    |
| Wheel bearing:             | Roller bearing |
| Top plate size (AxB):      | 146x107mm      |
| Fixing hole spacing (axb): | 105x80mm       |
| Fixing hole size (d):      | 11mm           |
| Overall height (H):        | 193mm          |
| Load capacity 3km/h:       | 150kg          |
| Rolling resistance:        | Reasonable     |
| Operating noise:           | Very good      |
| Floor preservation:        | Very good      |