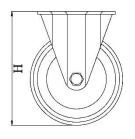

## PRODUCT INFORMATION 300 Series Top Plate Castor

**Material:** Zinc plated fixed bracket with top plate fitting. Wheel with black solid standard rubber tyre on zinc plated pressed steel centre.

| Part number:               | 798687         |
|----------------------------|----------------|
| Wheel diameter (D):        | 160mm          |
| Tread width (T2):          | 40mm           |
| Tread hardness:            | 85° Shore A    |
| Wheel bearing:             | Roller bearing |
| Top plate size (AxB):      | 146x107mm      |
| Fixing hole spacing (axb): | 105x80mm       |
| Fixing hole size (d):      | 11mm           |
| Overall height (H):        | 193mm          |
| Load capacity 3km/h:       | 150kg          |
| Rolling resistance:        | Reasonable     |
| Operating noise:           | Very good      |
| Floor preservation:        | Very good      |