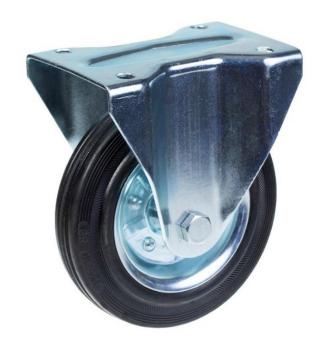

## PRODUCT INFORMATION 300 Series Top Plate Castor

**Material:** Zinc plated fixed bracket with top plate fitting. Wheel with black solid standard rubber tyre on zinc plated pressed steel centre.

| Part number:               | 798687         |
|----------------------------|----------------|
| Wheel diameter (D):        | 160mm          |
| Tread width (T2):          | 40mm           |
| Tread hardness:            | 85° Shore A    |
| Wheel bearing:             | Roller bearing |
| Top plate size (AxB):      | 146x107mm      |
| Fixing hole spacing (axb): | 105x80mm       |
| Fixing hole size (d):      | 11mm           |
| Overall height (H):        | 193mm          |
| Load capacity 3km/h:       | 150kg          |
| Rolling resistance:        | Reasonable     |
| Operating noise:           | Very good      |
| Floor preservation:        | Very good      |