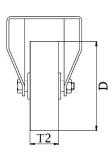

## PRODUCT INFORMATION 300 Series Top Plate Castor

**Material:** Zinc plated fixed bracket with top plate fitting. Wheel with black solid standard rubber tyre on zinc plated pressed steel centre.

| Part number:               | 798687         |
|----------------------------|----------------|
| Wheel diameter (D):        | 160mm          |
| Tread width (T2):          | 40mm           |
| Tread hardness:            | 85° Shore A    |
| Wheel bearing:             | Roller bearing |
| Top plate size (AxB):      | 146x107mm      |
| Fixing hole spacing (axb): | 105x80mm       |
| Fixing hole size (d):      | 11mm           |
| Overall height (H):        | 193mm          |
| Load capacity 3km/h:       | 150kg          |
| Rolling resistance:        | Reasonable     |
| Operating noise:           | Very good      |
| Floor preservation:        | Very good      |