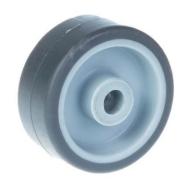

## PRODUCT INFORMATION Grey Rubber Wheel

Material: Grey thermoplastic rubber tread on polypropylene centre.

| Part number:         | 157400        |
|----------------------|---------------|
| Wheel diameter (D):  | 50mm          |
| Tread width (T2):    | 20mm          |
| Tread hardness:      | 85° Shore A   |
| Wheel bearing:       | Plain bearing |
| Wheel bore (d):      | 8mm           |
| Hub length (T1):     | 23mm          |
| Load capacity 3km/h: | 40kg          |
| Rolling resistance:  | Very good     |
| Operating noise:     | Good          |
| Floor preservation:  | Good          |