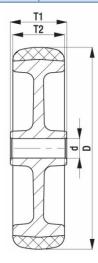

## PRODUCT INFORMATION Grey Rubber Wheel

Material: Grey thermoplastic rubber tread on polypropylene centre.

| Part number:         | 157400        |
|----------------------|---------------|
| Wheel diameter (D):  | 50mm          |
| Tread width (T2):    | 20mm          |
| Tread hardness:      | 85° Shore A   |
| Wheel bearing:       | Plain bearing |
| Wheel bore (d):      | 8mm           |
| Hub length (T1):     | 23mm          |
| Load capacity 3km/h: | 40kg          |
| Rolling resistance:  | Very good     |
| Operating noise:     | Good          |
| Floor preservation:  | Good          |