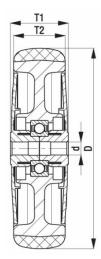

## PRODUCT INFORMATION Grey Rubber Wheel

Material: Grey thermoplastic rubber tread on polypropylene centre.

| Part number:         | 175800              |
|----------------------|---------------------|
| Wheel diameter (D):  | 80mm                |
| Tread width (T2):    | 32mm                |
| Tread hardness:      | 85° Shore A         |
| Wheel bearing:       | Single ball bearing |
| Wheel bore (d):      | 8mm                 |
| Hub length (T1):     | 40mm                |
| Load capacity 3km/h: | 80kg                |
| Rolling resistance:  | Very good           |
| Operating noise:     | Good                |
| Floor preservation:  | Good                |