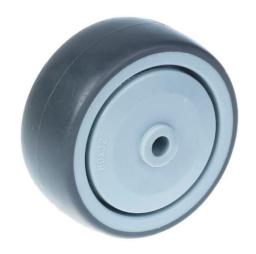

## PRODUCT INFORMATION Grey Rubber Wheel

Material: Grey thermoplastic rubber tread on polypropylene centre.

| Part number:         | 175800              |
|----------------------|---------------------|
| Wheel diameter (D):  | 80mm                |
| Tread width (T2):    | 32mm                |
| Tread hardness:      | 85° Shore A         |
| Wheel bearing:       | Single ball bearing |
| Wheel bore (d):      | 8mm                 |
| Hub length (T1):     | 40mm                |
| Load capacity 3km/h: | 80kg                |
| Rolling resistance:  | Very good           |
| Operating noise:     | Good                |
| Floor preservation:  | Good                |