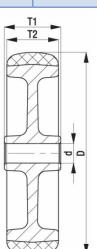

## PRODUCT INFORMATION Grey Rubber Wheel

Material: Grey thermoplastic rubber tread on polypropylene centre.

| Part number:         | 574160        |
|----------------------|---------------|
| Wheel diameter (D):  | 80mm          |
| Tread width (T2):    | 32mm          |
| Tread hardness:      | 85° Shore A   |
| Wheel bearing:       | Plain bearing |
| Wheel bore (d):      | 12mm          |
| Hub length (T1):     | 35mm          |
| Load capacity 3km/h: | 100kg         |
| Rolling resistance:  | Very good     |
| Operating noise:     | Good          |
| Floor preservation:  | Good          |