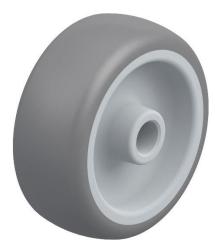

## PRODUCT INFORMATION Grey Rubber Wheel

Material: Grey thermoplastic rubber tread on polypropylene centre.

| Part number:         | 574160        |
|----------------------|---------------|
| Wheel diameter (D):  | 80mm          |
| Tread width (T2):    | 32mm          |
| Tread hardness:      | 85° Shore A   |
| Wheel bearing:       | Plain bearing |
| Wheel bore (d):      | 12mm          |
| Hub length (T1):     | 35mm          |
| Load capacity 3km/h: | 100kg         |
| Rolling resistance:  | Very good     |
| Operating noise:     | Good          |
| Floor preservation:  | Good          |