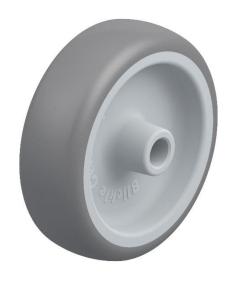

## PRODUCT INFORMATION Grey Rubber Wheel

Material: Grey thermoplastic rubber tread on polypropylene centre.

| Part number:         | 580985        |
|----------------------|---------------|
| Wheel diameter (D):  | 100mm         |
| Tread width (T2):    | 32mm          |
| Tread hardness:      | 85° Shore A   |
| Wheel bearing:       | Plain bearing |
| Wheel bore (d):      | 12mm          |
| Hub length (T1):     | 45mm          |
| Load capacity 3km/h: | 110kg         |
| Rolling resistance:  | Very good     |
| Operating noise:     | Good          |
| Floor preservation:  | Good          |