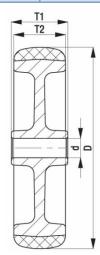

## PRODUCT INFORMATION Grey Rubber Wheel

Material: Grey thermoplastic rubber tread on polypropylene centre.

| Part number:         | 580985        |
|----------------------|---------------|
| Wheel diameter (D):  | 100mm         |
| Tread width (T2):    | 32mm          |
| Tread hardness:      | 85° Shore A   |
| Wheel bearing:       | Plain bearing |
| Wheel bore (d):      | 12mm          |
| Hub length (T1):     | 45mm          |
| Load capacity 3km/h: | 110kg         |
| Rolling resistance:  | Very good     |
| Operating noise:     | Good          |
| Floor preservation:  | Good          |