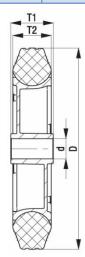

## PRODUCT INFORMATION Grey Rubber Wheel

Material: Grey solid standard rubber tyre on polypropylene centre.

| Part number:         | 762470        |
|----------------------|---------------|
| Wheel diameter (D):  | 160mm         |
| Tread width (T2):    | 38mm          |
| Tread hardness:      | 85° Shore A   |
| Wheel bearing:       | Plain bearing |
| Wheel bore (d):      | 20mm          |
| Hub length (T1):     | 60mm          |
| Load capacity 3km/h: | 135kg         |
| Rolling resistance:  | Reasonable    |
| Operating noise:     | Very good     |
| Floor preservation:  | Very good     |