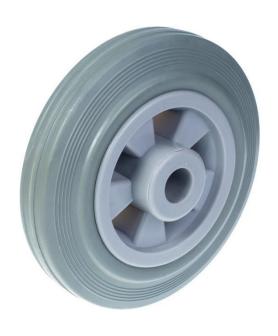

## PRODUCT INFORMATION Grey Rubber Wheel

Material: Grey solid standard rubber tyre on polypropylene centre.

| Part number:         | 762470        |
|----------------------|---------------|
| Wheel diameter (D):  | 160mm         |
| Tread width (T2):    | 38mm          |
| Tread hardness:      | 85° Shore A   |
| Wheel bearing:       | Plain bearing |
| Wheel bore (d):      | 20mm          |
| Hub length (T1):     | 60mm          |
| Load capacity 3km/h: | 135kg         |
| Rolling resistance:  | Reasonable    |
| Operating noise:     | Very good     |
| Floor preservation:  | Very good     |