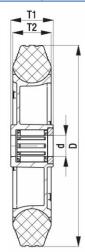

## PRODUCT INFORMATION Grey Rubber Wheel

Material: Grey solid standard rubber tyre on polypropylene centre.

| Part number:         | 762473         |
|----------------------|----------------|
| Wheel diameter (D):  | 200mm          |
| Tread width (T2):    | 47mm           |
| Tread hardness:      | 85° Shore A    |
| Wheel bearing:       | Roller bearing |
| Wheel bore (d):      | 20mm           |
| Hub length (T1):     | 60mm           |
| Load capacity 3km/h: | 205kg          |
| Rolling resistance:  | Reasonable     |
| Operating noise:     | Very good      |
| Floor preservation:  | Very good      |