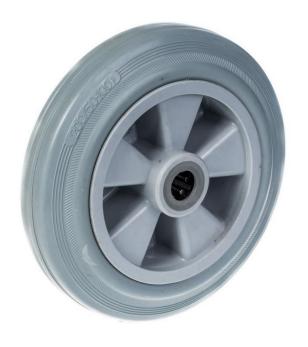

## PRODUCT INFORMATION Grey Rubber Wheel

Material: Grey solid standard rubber tyre on polypropylene centre.

| Part number:         | 762473         |
|----------------------|----------------|
| Wheel diameter (D):  | 200mm          |
| Tread width (T2):    | 47mm           |
| Tread hardness:      | 85° Shore A    |
| Wheel bearing:       | Roller bearing |
| Wheel bore (d):      | 20mm           |
| Hub length (T1):     | 60mm           |
| Load capacity 3km/h: | 205kg          |
| Rolling resistance:  | Reasonable     |
| Operating noise:     | Very good      |
| Floor preservation:  | Very good      |