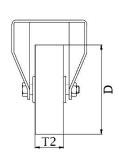

## PRODUCT INFORMATION 100 Series Top Plate Castor

**Material:** Zinc plated fixed bracket with top plate fitting. Wheel with grey thermoplastic rubber tread on polypropylene centre.

| Part number:               | 798524        |
|----------------------------|---------------|
| Wheel diameter (D):        | 50mm          |
| Tread width (T2):          | 20mm          |
| Tread hardness:            | 85° Shore A   |
| Wheel bearing:             | Plain bearing |
| Top plate size (AxB):      | 60x60mm       |
| Fixing hole spacing (axb): | 43x43mm       |
| Fixing hole size (d):      | 6mm           |
| Overall height (H):        | 70mm          |
| Load capacity 3km/h:       | 40kg          |
| Rolling resistance:        | Very good     |
| Operating noise:           | Good          |
| Floor preservation:        | Good          |