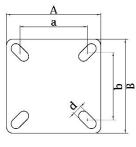

## PRODUCT INFORMATION 100 Series Top Plate Castor

**Material:** Zinc plated fixed bracket with top plate fitting. Wheel with grey thermoplastic rubber tread on polypropylene centre.

| Part number:               | 798524        |
|----------------------------|---------------|
| Wheel diameter (D):        | 50mm          |
| Tread width (T2):          | 20mm          |
| Tread hardness:            | 85° Shore A   |
| Wheel bearing:             | Plain bearing |
| Top plate size (AxB):      | 60x60mm       |
| Fixing hole spacing (axb): | 43x43mm       |
| Fixing hole size (d):      | 6mm           |
| Overall height (H):        | 70mm          |
| Load capacity 3km/h:       | 40kg          |
| Rolling resistance:        | Very good     |
| Operating noise:           | Good          |
| Floor preservation:        | Good          |