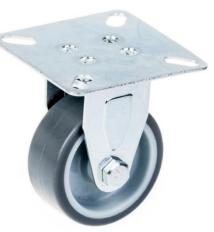

## PRODUCT INFORMATION 100 Series Top Plate Castor

**Material:** Zinc plated fixed bracket with top plate fitting. Wheel with grey thermoplastic rubber tread on polypropylene centre.

| Part number:               | 798524        |
|----------------------------|---------------|
| Wheel diameter (D):        | 50mm          |
| Tread width (T2):          | 20mm          |
| Tread hardness:            | 85° Shore A   |
| Wheel bearing:             | Plain bearing |
| Top plate size (AxB):      | 60x60mm       |
| Fixing hole spacing (axb): | 43x43mm       |
| Fixing hole size (d):      | 6mm           |
| Overall height (H):        | 70mm          |
| Load capacity 3km/h:       | 40kg          |
| Rolling resistance:        | Very good     |
| Operating noise:           | Good          |
| Floor preservation:        | Good          |