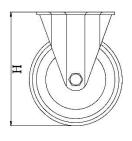

## PRODUCT INFORMATION 100 Series Top Plate Castor

**Material:** Zinc plated fixed bracket with top plate fitting. Wheel with grey thermoplastic rubber tread on polypropylene centre.

| Part number:               | 798524        |
|----------------------------|---------------|
| Wheel diameter (D):        | 50mm          |
| Tread width (T2):          | 20mm          |
| Tread hardness:            | 85° Shore A   |
| Wheel bearing:             | Plain bearing |
| Top plate size (AxB):      | 60x60mm       |
| Fixing hole spacing (axb): | 43x43mm       |
| Fixing hole size (d):      | 6mm           |
| Overall height (H):        | 70mm          |
| Load capacity 3km/h:       | 40kg          |
| Rolling resistance:        | Very good     |
| Operating noise:           | Good          |
| Floor preservation:        | Good          |