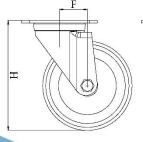

## PRODUCT INFORMATION 100 Series Top Plate Castor

**Material:** Zinc plated swivel bracket with top plate fitting. Wheel with grey thermoplastic rubber tread on polypropylene centre.

| Part number:               | 798517        |
|----------------------------|---------------|
| Wheel diameter (D):        | 75mm          |
| Tread width (T2):          | 25mm          |
| Tread hardness:            | 85° Shore A   |
| Wheel bearing:             | Plain bearing |
| Top plate size (AxB):      | 60x60mm       |
| Fixing hole spacing (axb): | 43x43mm       |
| Fixing hole size (d):      | 6mm           |
| Offset (F):                | 28mm          |
| Overall height (H):        | 100mm         |
| Load capacity 3km/h:       | 60kg          |
| Rolling resistance:        | Very good     |
| Operating noise:           | Good          |
| Floor preservation:        | Good          |