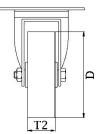

## PRODUCT INFORMATION 100 Series Top Plate Castor

**Material:** Zinc plated swivel bracket with top plate fitting. Wheel with grey thermoplastic rubber tread on polypropylene centre.

| Part number:               | 798517        |
|----------------------------|---------------|
| Wheel diameter (D):        | 75mm          |
| Tread width (T2):          | 25mm          |
| Tread hardness:            | 85° Shore A   |
| Wheel bearing:             | Plain bearing |
| Top plate size (AxB):      | 60x60mm       |
| Fixing hole spacing (axb): | 43x43mm       |
| Fixing hole size (d):      | 6mm           |
| Offset (F):                | 28mm          |
| Overall height (H):        | 100mm         |
| Load capacity 3km/h:       | 60kg          |
| Rolling resistance:        | Very good     |
| Operating noise:           | Good          |
| Floor preservation:        | Good          |