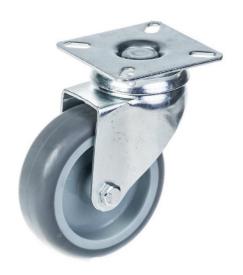

## PRODUCT INFORMATION 100 Series Top Plate Castor

**Material:** Zinc plated swivel bracket with top plate fitting. Wheel with grey thermoplastic rubber tread on polypropylene centre.

| Part number:               | 798517        |
|----------------------------|---------------|
| Wheel diameter (D):        | 75mm          |
| Tread width (T2):          | 25mm          |
| Tread hardness:            | 85° Shore A   |
| Wheel bearing:             | Plain bearing |
| Top plate size (AxB):      | 60x60mm       |
| Fixing hole spacing (axb): | 43x43mm       |
| Fixing hole size (d):      | 6mm           |
| Offset (F):                | 28mm          |
| Overall height (H):        | 100mm         |
| Load capacity 3km/h:       | 60kg          |
| Rolling resistance:        | Very good     |
| Operating noise:           | Good          |
| Floor preservation:        | Good          |