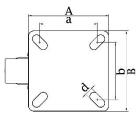

## PRODUCT INFORMATION 100 Series Top Plate Castor

**Material:** Zinc plated swivel bracket with top plate fitting. Wheel with grey thermoplastic rubber tread on polypropylene centre.

| Part number:               | 798517        |
|----------------------------|---------------|
| Wheel diameter (D):        | 75mm          |
| Tread width (T2):          | 25mm          |
| Tread hardness:            | 85° Shore A   |
| Wheel bearing:             | Plain bearing |
| Top plate size (AxB):      | 60x60mm       |
| Fixing hole spacing (axb): | 43x43mm       |
| Fixing hole size (d):      | 6mm           |
| Offset (F):                | 28mm          |
| Overall height (H):        | 100mm         |
| Load capacity 3km/h:       | 60kg          |
| Rolling resistance:        | Very good     |
| Operating noise:           | Good          |
| Floor preservation:        | Good          |