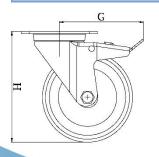

## PRODUCT INFORMATION 100 Series Top Plate Castor

**Material:** Zinc plated swivel/brake bracket with top plate fitting. Wheel with grey thermoplastic rubber tread on polypropylene centre.

| Part number:               | 798521        |
|----------------------------|---------------|
| Wheel diameter (D):        | 75mm          |
| Tread width (T2):          | 25mm          |
| Tread hardness:            | 85° Shore A   |
| Wheel bearing:             | Plain bearing |
| Top plate size (AxB):      | 60x60mm       |
| Fixing hole spacing (axb): | 43x43mm       |
| Fixing hole size (d):      | 6mm           |
| Brake pedal radius (G):    | 85mm          |
| Overall height (H):        | 100mm         |
| Load capacity 3km/h:       | 60kg          |
| Rolling resistance:        | Very good     |
| Operating noise:           | Good          |
| Floor preservation:        | Good          |