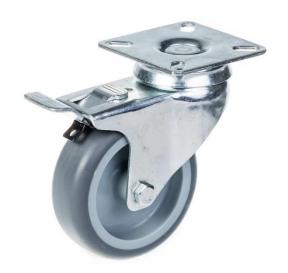

## PRODUCT INFORMATION 100 Series Top Plate Castor

**Material:** Zinc plated swivel/brake bracket with top plate fitting. Wheel with grey thermoplastic rubber tread on polypropylene centre.

| Part number:               | 798521        |
|----------------------------|---------------|
| Wheel diameter (D):        | 75mm          |
| Tread width (T2):          | 25mm          |
| Tread hardness:            | 85° Shore A   |
| Wheel bearing:             | Plain bearing |
| Top plate size (AxB):      | 60x60mm       |
| Fixing hole spacing (axb): | 43x43mm       |
| Fixing hole size (d):      | 6mm           |
| Brake pedal radius (G):    | 85mm          |
| Overall height (H):        | 100mm         |
| Load capacity 3km/h:       | 60kg          |
| Rolling resistance:        | Very good     |
| Operating noise:           | Good          |
| Floor preservation:        | Good          |