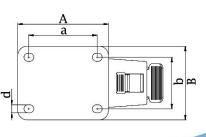

## PRODUCT INFORMATION 100 Series Top Plate Castor

**Material:** Zinc plated swivel/brake bracket with top plate fitting. Wheel with grey thermoplastic rubber tread on polypropylene centre.

| Part number:               | 798521        |
|----------------------------|---------------|
| Wheel diameter (D):        | 75mm          |
| Tread width (T2):          | 25mm          |
| Tread hardness:            | 85° Shore A   |
| Wheel bearing:             | Plain bearing |
| Top plate size (AxB):      | 60x60mm       |
| Fixing hole spacing (axb): | 43x43mm       |
| Fixing hole size (d):      | 6mm           |
| Brake pedal radius (G):    | 85mm          |
| Overall height (H):        | 100mm         |
| Load capacity 3km/h:       | 60kg          |
| Rolling resistance:        | Very good     |
| Operating noise:           | Good          |
| Floor preservation:        | Good          |