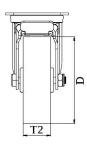

## PRODUCT INFORMATION 100 Series Top Plate Castor

**Material:** Zinc plated swivel/brake bracket with top plate fitting. Wheel with grey thermoplastic rubber tread on polypropylene centre.

| Part number:               | 798521        |
|----------------------------|---------------|
| Wheel diameter (D):        | 75mm          |
| Tread width (T2):          | 25mm          |
| Tread hardness:            | 85° Shore A   |
| Wheel bearing:             | Plain bearing |
| Top plate size (AxB):      | 60x60mm       |
| Fixing hole spacing (axb): | 43x43mm       |
| Fixing hole size (d):      | 6mm           |
| Brake pedal radius (G):    | 85mm          |
| Overall height (H):        | 100mm         |
| Load capacity 3km/h:       | 60kg          |
| Rolling resistance:        | Very good     |
| Operating noise:           | Good          |
| Floor preservation:        | Good          |