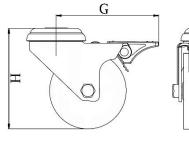

## PRODUCT INFORMATION 100 Series Bolt Hole Castor

Material: Zinc plated swivel/brake bracket with bolt hole fitting. Wheels with grey thermoplastic rubber tread on polypropylene centre.

| Part number:            | 762312        |    |
|-------------------------|---------------|----|
| Wheel diameter (D):     | 75mm          |    |
| Tread width (T2):       | 25mm          |    |
| Tread hardness:         | 85° Shore A   |    |
| Wheel bearing:          | Plain bearing |    |
| Top plate diameter (C): | 58mm          |    |
| Bolt hole (d):          | 12,5mm        |    |
| Brake pedal radius (G): | 105mm         | 96 |
| Overall height (H):     | 100mm         |    |
| Load capacity 3km/h:    | 100kg         |    |
| Rolling resistance:     | Very good     |    |
| Operating noise:        | Good          |    |
| Floor preservation:     | Good          |    |
| G                       |               |    |