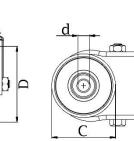

## PRODUCT INFORMATION 100 Series Bolt Hole Castor

Material: Zinc plated swivel/brake bracket with bolt hole fitting. Wheels with grey thermoplastic rubber tread on polypropylene centre.

| Part number:            | 762312        |    |
|-------------------------|---------------|----|
| Wheel diameter (D):     | 75mm          |    |
| Tread width (T2):       | 25mm          |    |
| Tread hardness:         | 85° Shore A   |    |
| Wheel bearing:          | Plain bearing |    |
| Top plate diameter (C): | 58mm          |    |
| Bolt hole (d):          | 12,5mm        |    |
| Brake pedal radius (G): | 105mm         | 96 |
| Overall height (H):     | 100mm         |    |
| Load capacity 3km/h:    | 100kg         |    |
| Rolling resistance:     | Very good     |    |
| Operating noise:        | Good          |    |
| Floor preservation:     | Good          |    |
| G                       |               |    |