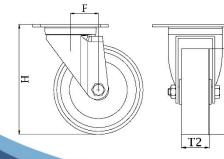

## PRODUCT INFORMATION 300 Series Top Plate Castor

**Material:** Zinc plated swivel bracket with top plate fitting. Wheel with grey thermoplastic rubber tread on polypropylene centre.

| Part number:               | 762673              |
|----------------------------|---------------------|
| Wheel diameter (D):        | 80mm                |
| Tread width (T2):          | 32mm                |
| Tread hardness:            | 85° Shore A         |
| Wheel bearing:             | Single ball bearing |
| Top plate size (AxB):      | 100x80mm            |
| Fixing hole spacing (axb): | 80x60mm             |
| Fixing hole size (d):      | 9mm                 |
| Offset (F):                | 35mm                |
| Overall height (H):        | 111mm               |
| Load capacity 3km/h:       | 80kg                |
| Rolling resistance:        | Very good           |
| Operating noise:           | Good                |
| Floor preservation:        | Good                |