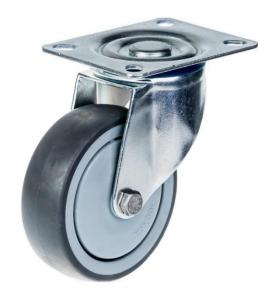

## PRODUCT INFORMATION 300 Series Top Plate Castor

**Material:** Zinc plated swivel bracket with top plate fitting. Wheel with grey thermoplastic rubber tread on polypropylene centre.

| Part number:               | 762673              |
|----------------------------|---------------------|
| Wheel diameter (D):        | 80mm                |
| Tread width (T2):          | 32mm                |
| Tread hardness:            | 85° Shore A         |
| Wheel bearing:             | Single ball bearing |
| Top plate size (AxB):      | 100x80mm            |
| Fixing hole spacing (axb): | 80x60mm             |
| Fixing hole size (d):      | 9mm                 |
| Offset (F):                | 35mm                |
| Overall height (H):        | 111mm               |
| Load capacity 3km/h:       | 80kg                |
| Rolling resistance:        | Very good           |
| Operating noise:           | Good                |
| Floor preservation:        | Good                |