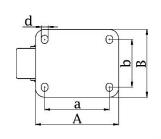

## PRODUCT INFORMATION 300 Series Top Plate Castor

**Material:** Zinc plated swivel bracket with top plate fitting. Wheel with grey thermoplastic rubber tread on polypropylene centre.

| Part number:               | 762673              |
|----------------------------|---------------------|
| Wheel diameter (D):        | 80mm                |
| Tread width (T2):          | 32mm                |
| Tread hardness:            | 85° Shore A         |
| Wheel bearing:             | Single ball bearing |
| Top plate size (AxB):      | 100x80mm            |
| Fixing hole spacing (axb): | 80x60mm             |
| Fixing hole size (d):      | 9mm                 |
| Offset (F):                | 35mm                |
| Overall height (H):        | 111mm               |
| Load capacity 3km/h:       | 80kg                |
| Rolling resistance:        | Very good           |
| Operating noise:           | Good                |
| Floor preservation:        | Good                |