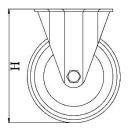

## PRODUCT INFORMATION 300 Series Top Plate Castor

**Material:** Zinc plated fixed bracket with top plate fitting. Wheel with grey thermoplastic rubber tread on polypropylene centre.

| Part number:               | 762685              |
|----------------------------|---------------------|
| Wheel diameter (D):        | 80mm                |
| Tread width (T2):          | 32mm                |
| Tread hardness:            | 85° Shore A         |
| Wheel bearing:             | Single ball bearing |
| Top plate size (AxB):      | 100x84mm            |
| Fixing hole spacing (axb): | 80x60mm             |
| Fixing hole size (d):      | 9mm                 |
| Overall height (H):        | 111mm               |
| Load capacity 3km/h:       | 80kg                |
| Rolling resistance:        | Very good           |
| Operating noise:           | Good                |
| Floor preservation:        | Good                |