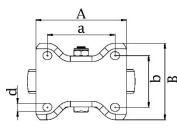

## PRODUCT INFORMATION 300 Series Top Plate Castor

**Material:** Zinc plated fixed bracket with top plate fitting. Wheel with grey thermoplastic rubber tread on polypropylene centre.

| Part number:               | 762685              |
|----------------------------|---------------------|
| Wheel diameter (D):        | 80mm                |
| Tread width (T2):          | 32mm                |
| Tread hardness:            | 85° Shore A         |
| Wheel bearing:             | Single ball bearing |
| Top plate size (AxB):      | 100x84mm            |
| Fixing hole spacing (axb): | 80x60mm             |
| Fixing hole size (d):      | 9mm                 |
| Overall height (H):        | 111mm               |
| Load capacity 3km/h:       | 80kg                |
| Rolling resistance:        | Very good           |
| Operating noise:           | Good                |
| Floor preservation:        | Good                |