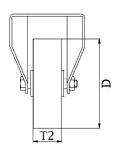

## PRODUCT INFORMATION 300 Series Top Plate Castor

**Material:** Zinc plated fixed bracket with top plate fitting. Wheel with grey thermoplastic rubber tread on polypropylene centre.

| Part number:               | 762685              |
|----------------------------|---------------------|
| Wheel diameter (D):        | 80mm                |
| Tread width (T2):          | 32mm                |
| Tread hardness:            | 85° Shore A         |
| Wheel bearing:             | Single ball bearing |
| Top plate size (AxB):      | 100x84mm            |
| Fixing hole spacing (axb): | 80x60mm             |
| Fixing hole size (d):      | 9mm                 |
| Overall height (H):        | 111mm               |
| Load capacity 3km/h:       | 80kg                |
| Rolling resistance:        | Very good           |
| Operating noise:           | Good                |
| Floor preservation:        | Good                |