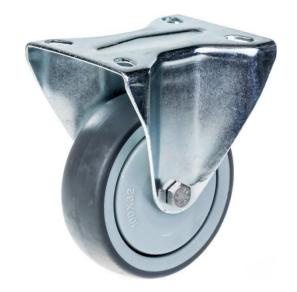

## PRODUCT INFORMATION 300 Series Top Plate Castor

**Material:** Zinc plated fixed bracket with top plate fitting. Wheel with grey thermoplastic rubber tread on polypropylene centre.

| Part number:               | 762685              |
|----------------------------|---------------------|
| Wheel diameter (D):        | 80mm                |
| Tread width (T2):          | 32mm                |
| Tread hardness:            | 85° Shore A         |
| Wheel bearing:             | Single ball bearing |
| Top plate size (AxB):      | 100x84mm            |
| Fixing hole spacing (axb): | 80x60mm             |
| Fixing hole size (d):      | 9mm                 |
| Overall height (H):        | 111mm               |
| Load capacity 3km/h:       | 80kg                |
| Rolling resistance:        | Very good           |
| Operating noise:           | Good                |
| Floor preservation:        | Good                |