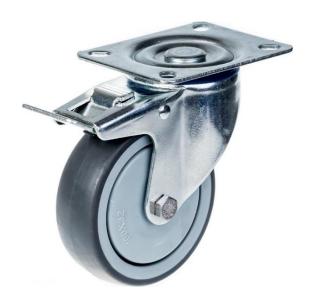

## **PRODUCT INFORMATION 300 Series Top Plate Castor**

Material: Zinc plated swivel/brake bracket with top plate fitting. Wheel with grey thermoplastic rubber tread on polypropylene centre.

| Part number:               | 762679              |
|----------------------------|---------------------|
| Wheel diameter (D):        | 80mm                |
| Tread width (T2):          | 32mm                |
| Tread hardness:            | 85° Shore A         |
| Wheel bearing:             | Single ball bearing |
| Top plate Size (AxB):      | 100x80mm            |
| Fixing hole spacing (axb): | 80x60mm             |
| Fixing hole Size (d):      | 9mm                 |
| Brake pedal radius (G):    | 105mm               |
| Overall height (H):        | 111mm               |
| Load capacity 3km/h:       | 80kg                |
| Rolling resistance:        | Very good           |
| Operating noise:           | Good                |
| Floor preservation:        | Good                |