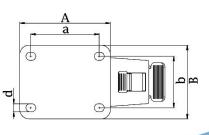

## **PRODUCT INFORMATION 300 Series Top Plate Castor**

Material: Zinc plated swivel/brake bracket with top plate fitting. Wheel with grey thermoplastic rubber tread on polypropylene centre.

| Part number:               | 762679              |
|----------------------------|---------------------|
| Wheel diameter (D):        | 80mm                |
| Tread width (T2):          | 32mm                |
| Tread hardness:            | 85° Shore A         |
| Wheel bearing:             | Single ball bearing |
| Top plate Size (AxB):      | 100x80mm            |
| Fixing hole spacing (axb): | 80x60mm             |
| Fixing hole Size (d):      | 9mm                 |
| Brake pedal radius (G):    | 105mm               |
| Overall height (H):        | 111mm               |
| Load capacity 3km/h:       | 80kg                |
| Rolling resistance:        | Very good           |
| Operating noise:           | Good                |
| Floor preservation:        | Good                |