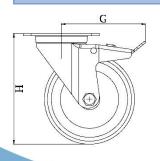

## **PRODUCT INFORMATION 300 Series Top Plate Castor**

Material: Zinc plated swivel/brake bracket with top plate fitting. Wheel with grey thermoplastic rubber tread on polypropylene centre.

| Part number:               | 762679              |
|----------------------------|---------------------|
| Wheel diameter (D):        | 80mm                |
| Tread width (T2):          | 32mm                |
| Tread hardness:            | 85° Shore A         |
| Wheel bearing:             | Single ball bearing |
| Top plate Size (AxB):      | 100x80mm            |
| Fixing hole spacing (axb): | 80x60mm             |
| Fixing hole Size (d):      | 9mm                 |
| Brake pedal radius (G):    | 105mm               |
| Overall height (H):        | 111mm               |
| Load capacity 3km/h:       | 80kg                |
| Rolling resistance:        | Very good           |
| Operating noise:           | Good                |
| Floor preservation:        | Good                |