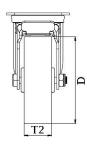

## **PRODUCT INFORMATION 300 Series Top Plate Castor**

Material: Zinc plated swivel/brake bracket with top plate fitting. Wheel with grey thermoplastic rubber tread on polypropylene centre.

| Part number:               | 762679              |
|----------------------------|---------------------|
| Wheel diameter (D):        | 80mm                |
| Tread width (T2):          | 32mm                |
| Tread hardness:            | 85° Shore A         |
| Wheel bearing:             | Single ball bearing |
| Top plate Size (AxB):      | 100x80mm            |
| Fixing hole spacing (axb): | 80x60mm             |
| Fixing hole Size (d):      | 9mm                 |
| Brake pedal radius (G):    | 105mm               |
| Overall height (H):        | 111mm               |
| Load capacity 3km/h:       | 80kg                |
| Rolling resistance:        | Very good           |
| Operating noise:           | Good                |
| Floor preservation:        | Good                |