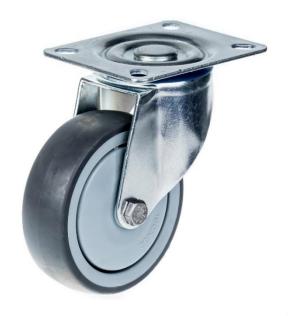

## PRODUCT INFORMATION 300 Series Top Plate Castor

**Material:** Zinc plated swivel bracket with top plate fitting. Wheel with grey thermoplastic rubber tread on polypropylene centre.

| Part number:               | 762674              |
|----------------------------|---------------------|
| Wheel diameter (D):        | 100mm               |
| Tread width (T2):          | 32mm                |
| Tread hardness:            | 85° Shore A         |
| Wheel bearing:             | Single ball bearing |
| Top plate size (AxB):      | 100x80mm            |
| Fixing hole spacing (axb): | 80x60mm             |
| Fixing hole size (d):      | 9mm                 |
| Offset (F):                | 38mm                |
| Overall height (H):        | 128mm               |
| Load capacity 3km/h:       | 110kg               |
| Rolling resistance:        | Very good           |
| Operating noise:           | Good                |
| Floor preservation:        | Good                |