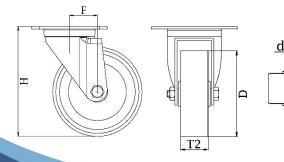

## PRODUCT INFORMATION 300 Series Top Plate Castor

**Material:** Zinc plated swivel bracket with top plate fitting. Wheel with grey thermoplastic rubber tread on polypropylene centre.

| Part number:               | 762674              |
|----------------------------|---------------------|
| Wheel diameter (D):        | 100mm               |
| Tread width (T2):          | 32mm                |
| Tread hardness:            | 85° Shore A         |
| Wheel bearing:             | Single ball bearing |
| Top plate size (AxB):      | 100x80mm            |
| Fixing hole spacing (axb): | 80x60mm             |
| Fixing hole size (d):      | 9mm                 |
| Offset (F):                | 38mm                |
| Overall height (H):        | 128mm               |
| Load capacity 3km/h:       | 110kg               |
| Rolling resistance:        | Very good           |
| Operating noise:           | Good                |
| Floor preservation:        | Good                |