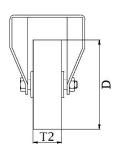

## PRODUCT INFORMATION 300 Series Top Plate Castor

**Material:** Zinc plated fixed bracket with top plate fitting. Wheel with grey thermoplastic rubber tread on polypropylene centre.

| Part number:               | 762686              |
|----------------------------|---------------------|
| Wheel diameter (D):        | 100mm               |
| Tread width (T2):          | 32mm                |
| Tread hardness:            | 85° Shore A         |
| Wheel bearing:             | Single ball bearing |
| Top plate size (AxB):      | 100x84mm            |
| Fixing hole spacing (axb): | 80x60mm             |
| Fixing hole size (d):      | 9mm                 |
| Overall height (H):        | 128mm               |
| Load capacity 3km/h:       | 110kg               |
| Rolling resistance:        | Very good           |
| Operating noise:           | Good                |
| Floor preservation:        | Good                |