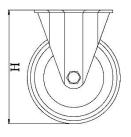

## PRODUCT INFORMATION 300 Series Top Plate Castor

**Material:** Zinc plated fixed bracket with top plate fitting. Wheel with grey thermoplastic rubber tread on polypropylene centre.

| Part number:               | 762686              |
|----------------------------|---------------------|
| Wheel diameter (D):        | 100mm               |
| Tread width (T2):          | 32mm                |
| Tread hardness:            | 85° Shore A         |
| Wheel bearing:             | Single ball bearing |
| Top plate size (AxB):      | 100x84mm            |
| Fixing hole spacing (axb): | 80x60mm             |
| Fixing hole size (d):      | 9mm                 |
| Overall height (H):        | 128mm               |
| Load capacity 3km/h:       | 110kg               |
| Rolling resistance:        | Very good           |
| Operating noise:           | Good                |
| Floor preservation:        | Good                |