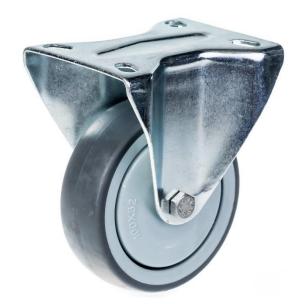

## PRODUCT INFORMATION 300 Series Top Plate Castor

**Material:** Zinc plated fixed bracket with top plate fitting. Wheel with grey thermoplastic rubber tread on polypropylene centre.

| Part number:               | 762686              |
|----------------------------|---------------------|
| Wheel diameter (D):        | 100mm               |
| Tread width (T2):          | 32mm                |
| Tread hardness:            | 85° Shore A         |
| Wheel bearing:             | Single ball bearing |
| Top plate size (AxB):      | 100x84mm            |
| Fixing hole spacing (axb): | 80x60mm             |
| Fixing hole size (d):      | 9mm                 |
| Overall height (H):        | 128mm               |
| Load capacity 3km/h:       | 110kg               |
| Rolling resistance:        | Very good           |
| Operating noise:           | Good                |
| Floor preservation:        | Good                |