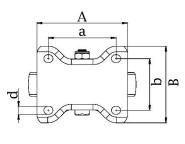

## PRODUCT INFORMATION 300 Series Top Plate Castor

**Material:** Zinc plated fixed bracket with top plate fitting. Wheel with grey thermoplastic rubber tread on polypropylene centre.

| Part number:               | 762686              |
|----------------------------|---------------------|
| Wheel diameter (D):        | 100mm               |
| Tread width (T2):          | 32mm                |
| Tread hardness:            | 85° Shore A         |
| Wheel bearing:             | Single ball bearing |
| Top plate size (AxB):      | 100x84mm            |
| Fixing hole spacing (axb): | 80x60mm             |
| Fixing hole size (d):      | 9mm                 |
| Overall height (H):        | 128mm               |
| Load capacity 3km/h:       | 110kg               |
| Rolling resistance:        | Very good           |
| Operating noise:           | Good                |
| Floor preservation:        | Good                |