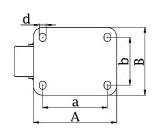

## PRODUCT INFORMATION 300 Series Top Plate Castor

**Material:** Zinc plated swivel bracket with top plate fitting. Wheel with grey thermoplastic rubber tread on polypropylene centre.

| Part number:               | 762675              |
|----------------------------|---------------------|
| Wheel diameter (D):        | 125mm               |
| Tread width (T2):          | 32mm                |
| Tread hardness:            | 85° Shore A         |
| Wheel bearing:             | Single ball bearing |
| Top plate size (AxB):      | 100x80mm            |
| Fixing hole spacing (axb): | 80x60mm             |
| Fixing hole size (d):      | 9mm                 |
| Offset (F):                | 34mm                |
| Overall height (H):        | 152mm               |
| Load capacity 3km/h:       | 130kg               |
| Rolling resistance:        | Very good           |
| Operating noise:           | Good                |
| Floor preservation:        | Good                |