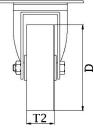

## PRODUCT INFORMATION 300 Series Top Plate Castor

**Material:** Zinc plated swivel bracket with top plate fitting. Wheel with grey thermoplastic rubber tread on polypropylene centre.

| Part number:               | 762675              |
|----------------------------|---------------------|
| Wheel diameter (D):        | 125mm               |
| Tread width (T2):          | 32mm                |
| Tread hardness:            | 85° Shore A         |
| Wheel bearing:             | Single ball bearing |
| Top plate size (AxB):      | 100x80mm            |
| Fixing hole spacing (axb): | 80x60mm             |
| Fixing hole size (d):      | 9mm                 |
| Offset (F):                | 34mm                |
| Overall height (H):        | 152mm               |
| Load capacity 3km/h:       | 130kg               |
| Rolling resistance:        | Very good           |
| Operating noise:           | Good                |
| Floor preservation:        | Good                |