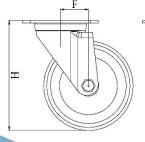

## PRODUCT INFORMATION 300 Series Top Plate Castor

**Material:** Zinc plated swivel bracket with top plate fitting. Wheel with grey thermoplastic rubber tread on polypropylene centre.

| Part number:               | 762675              |
|----------------------------|---------------------|
| Wheel diameter (D):        | 125mm               |
| Tread width (T2):          | 32mm                |
| Tread hardness:            | 85° Shore A         |
| Wheel bearing:             | Single ball bearing |
| Top plate size (AxB):      | 100x80mm            |
| Fixing hole spacing (axb): | 80x60mm             |
| Fixing hole size (d):      | 9mm                 |
| Offset (F):                | 34mm                |
| Overall height (H):        | 152mm               |
| Load capacity 3km/h:       | 130kg               |
| Rolling resistance:        | Very good           |
| Operating noise:           | Good                |
| Floor preservation:        | Good                |