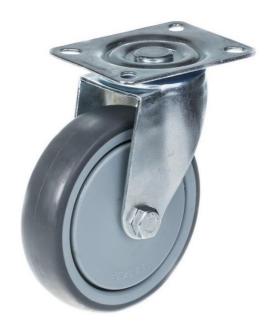

## PRODUCT INFORMATION 300 Series Top Plate Castor

**Material:** Zinc plated swivel bracket with top plate fitting. Wheel with grey thermoplastic rubber tread on polypropylene centre.

| Part number:               | 762675              |
|----------------------------|---------------------|
| Wheel diameter (D):        | 125mm               |
| Tread width (T2):          | 32mm                |
| Tread hardness:            | 85° Shore A         |
| Wheel bearing:             | Single ball bearing |
| Top plate size (AxB):      | 100x80mm            |
| Fixing hole spacing (axb): | 80x60mm             |
| Fixing hole size (d):      | 9mm                 |
| Offset (F):                | 34mm                |
| Overall height (H):        | 152mm               |
| Load capacity 3km/h:       | 130kg               |
| Rolling resistance:        | Very good           |
| Operating noise:           | Good                |
| Floor preservation:        | Good                |