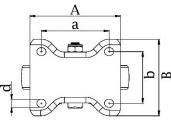

## PRODUCT INFORMATION 300 Series Top Plate Castor

**Material:** Zinc plated fixed bracket with top plate fitting. Wheel with grey thermoplastic rubber tread on polypropylene centre.

| Part number:               | 762687              |
|----------------------------|---------------------|
| Wheel diameter (D):        | 125mm               |
| Tread width (T2):          | 32mm                |
| Tread hardness:            | 85° Shore A         |
| Wheel bearing:             | Single ball bearing |
| Top plate size (AxB):      | 100x84mm            |
| Fixing hole spacing (axb): | 80x60mm             |
| Fixing hole size (d):      | 9mm                 |
| Overall height (H):        | 152mm               |
| Load capacity 3km/h:       | 130kg               |
| Rolling resistance:        | Very good           |
| Operating noise:           | Good                |
| Floor preservation:        | Good                |