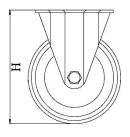

## PRODUCT INFORMATION 300 Series Top Plate Castor

**Material:** Zinc plated fixed bracket with top plate fitting. Wheel with grey thermoplastic rubber tread on polypropylene centre.

| Part number:               | 762687              |
|----------------------------|---------------------|
| Wheel diameter (D):        | 125mm               |
| Tread width (T2):          | 32mm                |
| Tread hardness:            | 85° Shore A         |
| Wheel bearing:             | Single ball bearing |
| Top plate size (AxB):      | 100x84mm            |
| Fixing hole spacing (axb): | 80x60mm             |
| Fixing hole size (d):      | 9mm                 |
| Overall height (H):        | 152mm               |
| Load capacity 3km/h:       | 130kg               |
| Rolling resistance:        | Very good           |
| Operating noise:           | Good                |
| Floor preservation:        | Good                |