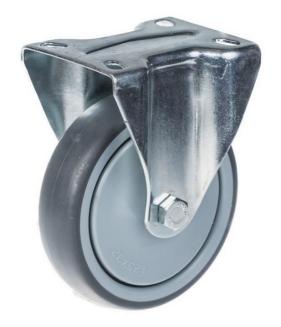

## PRODUCT INFORMATION 300 Series Top Plate Castor

**Material:** Zinc plated fixed bracket with top plate fitting. Wheel with grey thermoplastic rubber tread on polypropylene centre.

| Part number:               | 762687              |
|----------------------------|---------------------|
| Wheel diameter (D):        | 125mm               |
| Tread width (T2):          | 32mm                |
| Tread hardness:            | 85° Shore A         |
| Wheel bearing:             | Single ball bearing |
| Top plate size (AxB):      | 100x84mm            |
| Fixing hole spacing (axb): | 80x60mm             |
| Fixing hole size (d):      | 9mm                 |
| Overall height (H):        | 152mm               |
| Load capacity 3km/h:       | 130kg               |
| Rolling resistance:        | Very good           |
| Operating noise:           | Good                |
| Floor preservation:        | Good                |