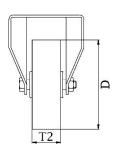

## PRODUCT INFORMATION 300 Series Top Plate Castor

**Material:** Zinc plated fixed bracket with top plate fitting. Wheel with grey thermoplastic rubber tread on polypropylene centre.

| Part number:               | 762687              |
|----------------------------|---------------------|
| Wheel diameter (D):        | 125mm               |
| Tread width (T2):          | 32mm                |
| Tread hardness:            | 85° Shore A         |
| Wheel bearing:             | Single ball bearing |
| Top plate size (AxB):      | 100x84mm            |
| Fixing hole spacing (axb): | 80x60mm             |
| Fixing hole size (d):      | 9mm                 |
| Overall height (H):        | 152mm               |
| Load capacity 3km/h:       | 130kg               |
| Rolling resistance:        | Very good           |
| Operating noise:           | Good                |
| Floor preservation:        | Good                |