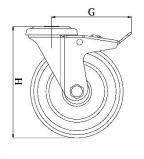

## PRODUCT INFORMATION 300 Series Bolt Hole Castor

**Material:** Zinc plated swivel/brake bracket with bolt hole fitting. Wheel with grey thermoplastic rubber tread on polypropylene centre.

| Part number:            | 762696              |
|-------------------------|---------------------|
| Wheel diameter (D):     | 125mm               |
| Tread width (T2):       | 32mm                |
| Tread hardness:         | 85° Shore A         |
| Wheel bearing:          | Single ball bearing |
| Top plate diameter (C): | 71mm                |
| Bolt hole (d):          | 10,5mm              |
| Brake pedal radius (G): | 110mm               |
| Overall height (H):     | 151mm               |
| Load capacity 3km/h:    | 130kg               |
| Rolling resistance:     | Very good           |
| Operating noise:        | Good                |
| Floor preservation:     | Good                |