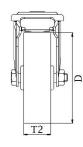

## PRODUCT INFORMATION 300 Series Bolt Hole Castor

**Material:** Zinc plated swivel/brake bracket with bolt hole fitting. Wheel with grey thermoplastic rubber tread on polypropylene centre.

| Part number:            | 762696              |
|-------------------------|---------------------|
| Wheel diameter (D):     | 125mm               |
| Tread width (T2):       | 32mm                |
| Tread hardness:         | 85° Shore A         |
| Wheel bearing:          | Single ball bearing |
| Top plate diameter (C): | 71mm                |
| Bolt hole (d):          | 10,5mm              |
| Brake pedal radius (G): | 110mm               |
| Overall height (H):     | 151mm               |
| Load capacity 3km/h:    | 130kg               |
| Rolling resistance:     | Very good           |
| Operating noise:        | Good                |
| Floor preservation:     | Good                |