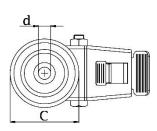

## PRODUCT INFORMATION 300 Series Bolt Hole Castor

**Material:** Zinc plated swivel/brake bracket with bolt hole fitting. Wheel with grey thermoplastic rubber tread on polypropylene centre.

| Part number:            | 762696              |
|-------------------------|---------------------|
| Wheel diameter (D):     | 125mm               |
| Tread width (T2):       | 32mm                |
| Tread hardness:         | 85° Shore A         |
| Wheel bearing:          | Single ball bearing |
| Top plate diameter (C): | 71mm                |
| Bolt hole (d):          | 10,5mm              |
| Brake pedal radius (G): | 110mm               |
| Overall height (H):     | 151mm               |
| Load capacity 3km/h:    | 130kg               |
| Rolling resistance:     | Very good           |
| Operating noise:        | Good                |
| Floor preservation:     | Good                |