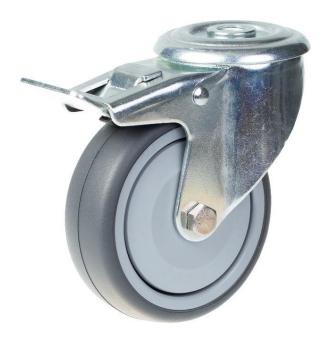

## PRODUCT INFORMATION 300 Series Bolt Hole Castor

**Material:** Zinc plated swivel/brake bracket with bolt hole fitting. Wheel with grey thermoplastic rubber tread on polypropylene centre.

| Part number:            | 762696              |
|-------------------------|---------------------|
| Wheel diameter (D):     | 125mm               |
| Tread width (T2):       | 32mm                |
| Tread hardness:         | 85° Shore A         |
| Wheel bearing:          | Single ball bearing |
| Top plate diameter (C): | 71mm                |
| Bolt hole (d):          | 10,5mm              |
| Brake pedal radius (G): | 110mm               |
| Overall height (H):     | 151mm               |
| Load capacity 3km/h:    | 130kg               |
| Rolling resistance:     | Very good           |
| Operating noise:        | Good                |
| Floor preservation:     | Good                |