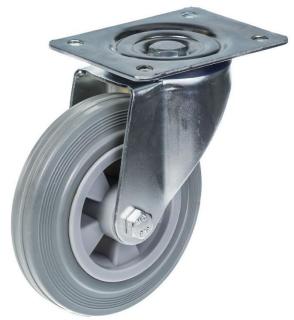

## PRODUCT INFORMATION 300 Series Top Plate Castor

**Material:** Zinc plated swivel bracket with top plate fitting. Wheel with grey solid standard rubber tyre on polypropylene centre.

| Part number:               | 352039        |
|----------------------------|---------------|
| Wheel diameter (D):        | 160mm         |
| Tread width (T2):          | 38mm          |
| Tread hardness:            | 85° Shore A   |
| Wheel bearing:             | Plain bearing |
| Top plate size (AxB):      | 140x110mm     |
| Fixing hole spacing (axb): | 105x80mm      |
| Fixing hole size (d):      | 11mm          |
| Offset (F):                | 57mm          |
| Overall height (H):        | 193mm         |
| Load capacity 3km/h:       | 135kg         |
| Rolling resistance:        | Reasonable    |
| Operating noise:           | Very good     |
| Floor preservation:        | Very good     |