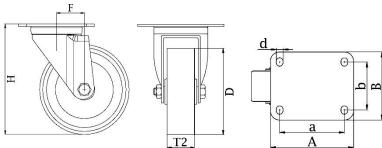

## PRODUCT INFORMATION 300 Series Top Plate Castor

**Material:** Zinc plated swivel bracket with top plate fitting. Wheel with grey solid standard rubber tyre on polypropylene centre.

| Part number:               | 352039        |
|----------------------------|---------------|
| Wheel diameter (D):        | 160mm         |
| Tread width (T2):          | 38mm          |
| Tread hardness:            | 85° Shore A   |
| Wheel bearing:             | Plain bearing |
| Top plate size (AxB):      | 140x110mm     |
| Fixing hole spacing (axb): | 105x80mm      |
| Fixing hole size (d):      | 11mm          |
| Offset (F):                | 57mm          |
| Overall height (H):        | 193mm         |
| Load capacity 3km/h:       | 135kg         |
| Rolling resistance:        | Reasonable    |
| Operating noise:           | Very good     |
| Floor preservation:        | Very good     |