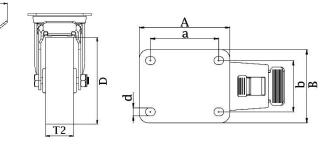

## PRODUCT INFORMATION 300 Series Top Plate Castor

**Material:** Zinc plated swivel/brake bracket with top plate fitting. Wheel with grey solid standard rubber tyre on polypropylene centre.

| Part number:               | 351799         |
|----------------------------|----------------|
| Wheel diameter (D):        | 160mm          |
| Tread width (T2):          | 38mm           |
| Tread hardness:            | 85° Shore A    |
| Wheel bearing:             | Roller bearing |
| Top plate size (AxB):      | 140x110mm      |
| Fixing hole spacing (axb): | 105x80mm       |
| Fixing hole size (d):      | 11mm           |
| Brake pedal radius (G):    | 147mm          |
| Overall height (H):        | 193mm          |
| Load capacity 3km/h:       | 135kg          |
| Rolling resistance:        | Reasonable     |
| Operating noise:           | Very good      |
| Floor preservation:        | Very good      |
| ſ                          |                |