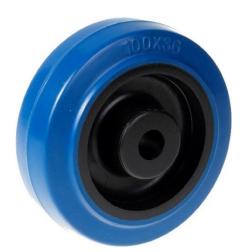

## PRODUCT INFORMATION Blue Elastic Rubber Wheel

Material: Blue solid elastic rubber tyre on nylon centre.

| Part number:         | 762468        |
|----------------------|---------------|
| Wheel diameter (D):  | 100mm         |
| Tread width (T2):    | 36mm          |
| Tread hardness:      | 70° Shore A   |
| Wheel bearing:       | Plain bearing |
| Wheel bore (d):      | 12mm          |
| Hub length (T1):     | 44mm          |
| Load capacity 3km/h: | 150kg         |
| Rolling resistance:  | Very good     |
| Operating noise:     | Very good     |
| Floor preservation:  | Very good     |