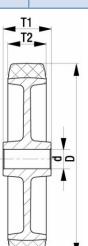

## PRODUCT INFORMATION Blue Elastic Rubber Wheel

Material: Blue solid elastic rubber tyre on nylon centre.

| Part number:         | 762468        |
|----------------------|---------------|
| Wheel diameter (D):  | 100mm         |
| Tread width (T2):    | 36mm          |
| Tread hardness:      | 70° Shore A   |
| Wheel bearing:       | Plain bearing |
| Wheel bore (d):      | 12mm          |
| Hub length (T1):     | 44mm          |
| Load capacity 3km/h: | 150kg         |
| Rolling resistance:  | Very good     |
| Operating noise:     | Very good     |
| Floor preservation:  | Very good     |