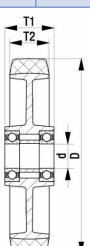

## PRODUCT INFORMATION Blue Elastic Rubber Wheel

Material: Blue solid elastic rubber tyre on nylon centre.

| Part number:         | 762466        |
|----------------------|---------------|
| Wheel diameter (D):  | 125mm         |
| Tread width (T2):    | 50mm          |
| Tread hardness:      | 70° Shore A   |
| Wheel bearing:       | Ball bearings |
| Wheel bore (d):      | 20mm          |
| Hub length (T1):     | 56mm          |
| Load capacity 3km/h: | 250kg         |
| Rolling resistance:  | Very good     |
| Operating noise:     | Very good     |
| Floor preservation:  | Very good     |