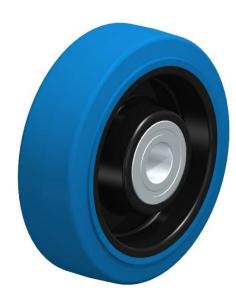

## PRODUCT INFORMATION Blue Elastic Rubber Wheel

Material: Blue solid elastic rubber tyre on nylon centre.

| Part number:         | 762466        |
|----------------------|---------------|
| Wheel diameter (D):  | 125mm         |
| Tread width (T2):    | 50mm          |
| Tread hardness:      | 70° Shore A   |
| Wheel bearing:       | Ball bearings |
| Wheel bore (d):      | 20mm          |
| Hub length (T1):     | 56mm          |
| Load capacity 3km/h: | 250kg         |
| Rolling resistance:  | Very good     |
| Operating noise:     | Very good     |
| Floor preservation:  | Very good     |