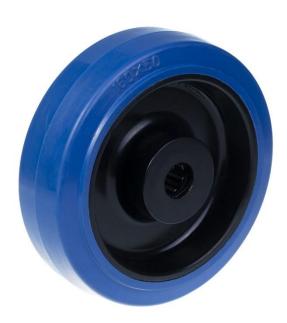

## PRODUCT INFORMATION Blue Elastic Rubber Wheel

Material: Blue solid elastic rubber tyre on nylon centre.

| Part number:         | 762474                   |
|----------------------|--------------------------|
| Wheel diameter (D):  | 160mm                    |
| Tread width (T2):    | 46mm                     |
| Tread hardness:      | 70° Shore A              |
| Wheel bearing:       | Stainless roller bearing |
| Wheel bore (d):      | 20mm                     |
| Hub length (T1):     | 60mm                     |
| Load capacity 3km/h: | 350kg                    |
| Rolling resistance:  | Very good                |
| Operating noise:     | Very good                |
| Floor preservation:  | Very good                |