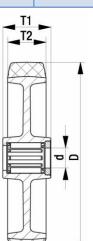

## PRODUCT INFORMATION Blue Elastic Rubber Wheel

Material: Blue solid elastic rubber tyre on nylon centre.

| Part number:         | 762474                   |
|----------------------|--------------------------|
| Wheel diameter (D):  | 160mm                    |
| Tread width (T2):    | 46mm                     |
| Tread hardness:      | 70° Shore A              |
| Wheel bearing:       | Stainless roller bearing |
| Wheel bore (d):      | 20mm                     |
| Hub length (T1):     | 60mm                     |
| Load capacity 3km/h: | 350kg                    |
| Rolling resistance:  | Very good                |
| Operating noise:     | Very good                |
| Floor preservation:  | Very good                |