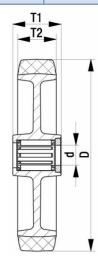

## PRODUCT INFORMATION Blue Elastic Rubber Wheel

Material: Blue solid elastic rubber tyre on nylon centre.

| Part number:         | 762475                   |
|----------------------|--------------------------|
| Wheel diameter (D):  | 200mm                    |
| Tread width (T2):    | 46mm                     |
| Tread hardness:      | 70° Shore A              |
| Wheel bearing:       | Stainless roller bearing |
| Wheel bore (d):      | 20mm                     |
| Hub length (T1):     | 60mm                     |
| Load capacity 3km/h: | 400kg                    |
| Rolling resistance:  | Very good                |
| Operating noise:     | Very good                |
| Floor preservation:  | Very good                |