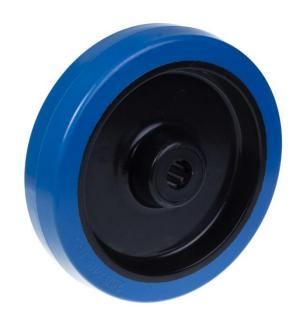

## PRODUCT INFORMATION Blue Elastic Rubber Wheel

Material: Blue solid elastic rubber tyre on nylon centre.

| Part number:         | 762475                   |
|----------------------|--------------------------|
| Wheel diameter (D):  | 200mm                    |
| Tread width (T2):    | 46mm                     |
| Tread hardness:      | 70° Shore A              |
| Wheel bearing:       | Stainless roller bearing |
| Wheel bore (d):      | 20mm                     |
| Hub length (T1):     | 60mm                     |
| Load capacity 3km/h: | 400kg                    |
| Rolling resistance:  | Very good                |
| Operating noise:     | Very good                |
| Floor preservation:  | Very good                |