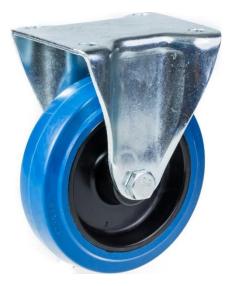

## PRODUCT INFORMATION 300 Series Top Plate Castor

**Material:** Zinc plated fixed bracket with top plate fitting. Wheel with blue solid elastic rubber tyre on nylon centre.

| Part number:               | 230020         |
|----------------------------|----------------|
| Wheel diameter (D):        | 100mm          |
| Tread width (T2):          | 36mm           |
| Tread hardness:            | 70° Shore A    |
| Wheel bearing:             | Roller bearing |
| Top plate size (AxB):      | 100x84mm       |
| Fixing hole spacing (axb): | 80x60mm        |
| Fixing hole size (d):      | 9mm            |
| Overall height (H):        | 128mm          |
| Load capacity 3km/h:       | 150kg          |
| Rolling resistance:        | Very good      |
| Operating noise:           | Very good      |
| Floor preservation:        | Very good      |