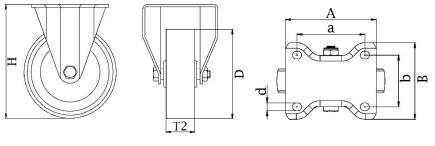

## PRODUCT INFORMATION 300 Series Top Plate Castor

**Material:** Zinc plated fixed bracket with top plate fitting. Wheel with blue solid elastic rubber tyre on nylon centre.

| Part number:               | 230020         |
|----------------------------|----------------|
| Wheel diameter (D):        | 100mm          |
| Tread width (T2):          | 36mm           |
| Tread hardness:            | 70° Shore A    |
| Wheel bearing:             | Roller bearing |
| Top plate size (AxB):      | 100x84mm       |
| Fixing hole spacing (axb): | 80x60mm        |
| Fixing hole size (d):      | 9mm            |
| Overall height (H):        | 128mm          |
| Load capacity 3km/h:       | 150kg          |
| Rolling resistance:        | Very good      |
| Operating noise:           | Very good      |
| Floor preservation:        | Very good      |