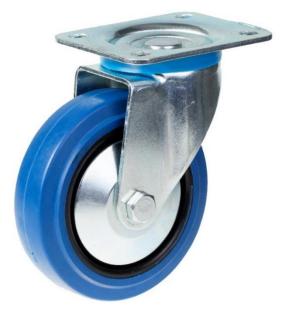

## PRODUCT INFORMATION 322 Series Top Plate Castor

Material: Zinc plated swivel bracket with top plate fitting. Wheel with blue solid elastic rubber tyre on nylon centre.

| Part number:               | 200800         |
|----------------------------|----------------|
| Wheel diameter (D):        | 125mm          |
| Tread width (T2):          | 36mm           |
| Tread hardness:            | 70° Shore A    |
| Wheel bearing:             | Roller bearing |
| Top plate size (AxB):      | 106x86mm       |
| Fixing hole spacing (axb): | 80x60mm        |
| Fixing hole size (d):      | 9mm            |
| Offset (F):                | 39mm           |
| Overall height (H):        | 154mm          |
| Load capacity 3km/h:       | 200kg          |
| Rolling resistance:        | Very good      |
| Operating noise:           | Very good      |
| Floor preservation:        | Very good      |
|                            |                |