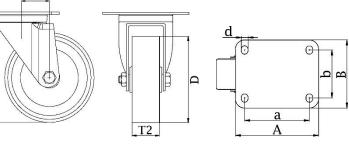

## PRODUCT INFORMATION 322 Series Top Plate Castor

Material: Zinc plated swivel bracket with top plate fitting. Wheel with blue solid elastic rubber tyre on nylon centre.

| Part number:               | 200800         |
|----------------------------|----------------|
| Wheel diameter (D):        | 125mm          |
| Tread width (T2):          | 36mm           |
| Tread hardness:            | 70° Shore A    |
| Wheel bearing:             | Roller bearing |
| Top plate size (AxB):      | 106x86mm       |
| Fixing hole spacing (axb): | 80x60mm        |
| Fixing hole size (d):      | 9mm            |
| Offset (F):                | 39mm           |
| Overall height (H):        | 154mm          |
| Load capacity 3km/h:       | 200kg          |
| Rolling resistance:        | Very good      |
| Operating noise:           | Very good      |
| Floor preservation:        | Very good      |
|                            |                |