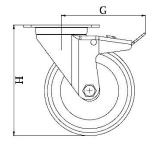

## PRODUCT INFORMATION 300 Series Top Plate Castor

**Material:** Zinc plated swivel/brake bracket with top plate fitting. Wheel with blue solid elastic rubber tyre on nylon centre.

| Part number:               | 230030        |
|----------------------------|---------------|
| Wheel diameter (D):        | 125mm         |
| Tread width (T2):          | 50mm          |
| Tread hardness:            | 70° Shore A   |
| Wheel bearing:             | Ball bearings |
| Top plate size (AxB):      | 140x110mm     |
| Fixing hole spacing (axb): | 105x80mm      |
| Fixing hole size (d):      | 11mm          |
| Brake pedal radius (G):    | 147mm         |
| Overall height (H):        | 161mm         |
| Load capacity 3km/h:       | 250kg         |
| Rolling resistance:        | Very good     |
| Operating noise:           | Very good     |
| Floor preservation:        | Very good     |