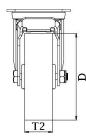

## PRODUCT INFORMATION 300 Series Top Plate Castor

**Material:** Zinc plated swivel/brake bracket with top plate fitting. Wheel with blue solid elastic rubber tyre on nylon centre.

| Part number:               | 230030        |
|----------------------------|---------------|
| Wheel diameter (D):        | 125mm         |
| Tread width (T2):          | 50mm          |
| Tread hardness:            | 70° Shore A   |
| Wheel bearing:             | Ball bearings |
| Top plate size (AxB):      | 140x110mm     |
| Fixing hole spacing (axb): | 105x80mm      |
| Fixing hole size (d):      | 11mm          |
| Brake pedal radius (G):    | 147mm         |
| Overall height (H):        | 161mm         |
| Load capacity 3km/h:       | 250kg         |
| Rolling resistance:        | Very good     |
| Operating noise:           | Very good     |
| Floor preservation:        | Very good     |