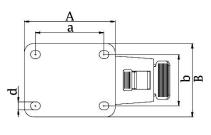

## PRODUCT INFORMATION 300 Series Top Plate Castor

**Material:** Zinc plated swivel/brake bracket with top plate fitting. Wheel with blue solid elastic rubber tyre on nylon centre.

| Part number:               | 230030        |
|----------------------------|---------------|
| Wheel diameter (D):        | 125mm         |
| Tread width (T2):          | 50mm          |
| Tread hardness:            | 70° Shore A   |
| Wheel bearing:             | Ball bearings |
| Top plate size (AxB):      | 140x110mm     |
| Fixing hole spacing (axb): | 105x80mm      |
| Fixing hole size (d):      | 11mm          |
| Brake pedal radius (G):    | 147mm         |
| Overall height (H):        | 161mm         |
| Load capacity 3km/h:       | 250kg         |
| Rolling resistance:        | Very good     |
| Operating noise:           | Very good     |
| Floor preservation:        | Very good     |