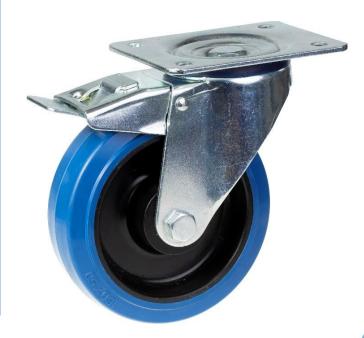

## PRODUCT INFORMATION 300 Series Top Plate Castor

**Material:** Zinc plated swivel/brake bracket with top plate fitting. Wheel with blue solid elastic rubber tyre on nylon centre.

| Part number:               | 230030        |
|----------------------------|---------------|
| Wheel diameter (D):        | 125mm         |
| Tread width (T2):          | 50mm          |
| Tread hardness:            | 70° Shore A   |
| Wheel bearing:             | Ball bearings |
| Top plate size (AxB):      | 140x110mm     |
| Fixing hole spacing (axb): | 105x80mm      |
| Fixing hole size (d):      | 11mm          |
| Brake pedal radius (G):    | 147mm         |
| Overall height (H):        | 161mm         |
| Load capacity 3km/h:       | 250kg         |
| Rolling resistance:        | Very good     |
| Operating noise:           | Very good     |
| Floor preservation:        | Very good     |