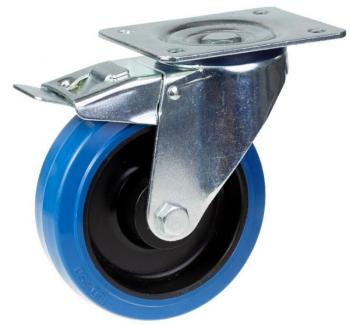

## PRODUCT INFORMATION 300 Series Top Plate Castor

**Material:** Zinc plated swivel/brake bracket with top plate fitting. Wheel with blue solid elastic rubber tyre on nylon centre.

| Part number:               | 352151         |
|----------------------------|----------------|
| Wheel diameter (D):        | 160mm          |
| Tread width (T2):          | 46mm           |
| Tread hardness:            | 70° Shore A    |
| Wheel bearing:             | Roller bearing |
| Top plate size (AxB):      | 140x110mm      |
| Fixing hole spacing (axb): | 105x80mm       |
| Fixing hole size (d):      | 11mm           |
| Brake pedal radius (G):    | 147mm          |
| Overall height (H):        | 193mm          |
| Load capacity 3km/h:       | 350kg          |
| Rolling resistance:        | Very good      |
| Operating noise:           | Very good      |
| Floor preservation:        | Very good      |