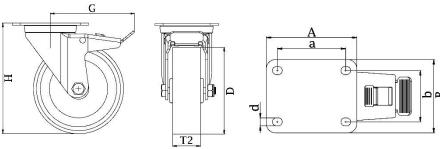

## PRODUCT INFORMATION 300 Series Top Plate Castor

**Material:** Zinc plated swivel/brake bracket with top plate fitting. Wheel with blue solid elastic rubber tyre on nylon centre.

| Part number:               | 352151         |
|----------------------------|----------------|
| Wheel diameter (D):        | 160mm          |
| Tread width (T2):          | 46mm           |
| Tread hardness:            | 70° Shore A    |
| Wheel bearing:             | Roller bearing |
| Top plate size (AxB):      | 140x110mm      |
| Fixing hole spacing (axb): | 105x80mm       |
| Fixing hole size (d):      | 11mm           |
| Brake pedal radius (G):    | 147mm          |
| Overall height (H):        | 193mm          |
| Load capacity 3km/h:       | 350kg          |
| Rolling resistance:        | Very good      |
| Operating noise:           | Very good      |
| Floor preservation:        | Very good      |