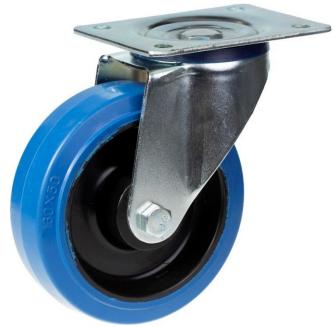

## PRODUCT INFORMATION 300 Series Top Plate Castor

**Material:** Zinc plated swivel bracket with top plate fitting. Wheel with blue solid elastic rubber tyre on nylon centre.

| Part number:               | 230022        |
|----------------------------|---------------|
| Wheel diameter (D):        | 160mm         |
| Tread width (T2):          | 42mm          |
| Tread hardness:            | 70° Shore A   |
| Wheel bearing:             | Ball bearings |
| Top plate size (AxB):      | 140x110mm     |
| Fixing hole spacing (axb): | 105x80mm      |
| Fixing hole size (d):      | 11mm          |
| Offset (F):                | 57mm          |
| Overall height (H):        | 193mm         |
| Load capacity 3km/h:       | 350kg         |
| Rolling resistance:        | Very good     |
| Operating noise:           | Very good     |
| Floor preservation:        | Very good     |