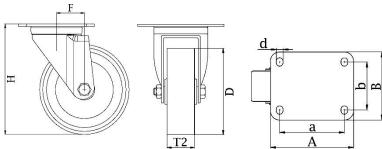

## PRODUCT INFORMATION 300 Series Top Plate Castor

**Material:** Zinc plated swivel bracket with top plate fitting. Wheel with blue solid elastic rubber tyre on nylon centre.

| Part number:               | 230022        |
|----------------------------|---------------|
| Wheel diameter (D):        | 160mm         |
| Tread width (T2):          | 42mm          |
| Tread hardness:            | 70° Shore A   |
| Wheel bearing:             | Ball bearings |
| Top plate size (AxB):      | 140x110mm     |
| Fixing hole spacing (axb): | 105x80mm      |
| Fixing hole size (d):      | 11mm          |
| Offset (F):                | 57mm          |
| Overall height (H):        | 193mm         |
| Load capacity 3km/h:       | 350kg         |
| Rolling resistance:        | Very good     |
| Operating noise:           | Very good     |
| Floor preservation:        | Very good     |