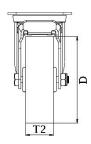

## PRODUCT INFORMATION 300 Series Top Plate Castor

**Material:** Zinc plated swivel/brake bracket with top plate fitting. Wheel with blue solid elastic rubber tyre on nylon centre.

| Part number:               | 352154         |
|----------------------------|----------------|
| Wheel diameter (D):        | 200mm          |
| Tread width (T2):          | 46mm           |
| Tread hardness:            | 70° Shore A    |
| Wheel bearing:             | Roller bearing |
| Top plate size (AxB):      | 140x110mm      |
| Fixing hole spacing (axb): | 105x80mm       |
| Fixing hole size (d):      | 11mm           |
| Brake pedal radius (G):    | 165mm          |
| Overall height (H):        | 233mm          |
| Load capacity 3km/h:       | 350kg          |
| Rolling resistance:        | Very good      |
| Operating noise:           | Very good      |
| Floor preservation:        | Very good      |