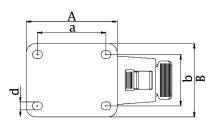

## PRODUCT INFORMATION 300 Series Top Plate Castor

**Material:** Zinc plated swivel/brake bracket with top plate fitting. Wheel with blue solid elastic rubber tyre on nylon centre.

| Part number:               | 352154         |
|----------------------------|----------------|
| Wheel diameter (D):        | 200mm          |
| Tread width (T2):          | 46mm           |
| Tread hardness:            | 70° Shore A    |
| Wheel bearing:             | Roller bearing |
| Top plate size (AxB):      | 140x110mm      |
| Fixing hole spacing (axb): | 105x80mm       |
| Fixing hole size (d):      | 11mm           |
| Brake pedal radius (G):    | 165mm          |
| Overall height (H):        | 233mm          |
| Load capacity 3km/h:       | 350kg          |
| Rolling resistance:        | Very good      |
| Operating noise:           | Very good      |
| Floor preservation:        | Very good      |