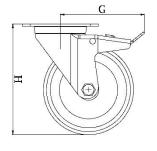

## PRODUCT INFORMATION 300 Series Top Plate Castor

**Material:** Zinc plated swivel/brake bracket with top plate fitting. Wheel with blue solid elastic rubber tyre on nylon centre.

| Part number:               | 352154         |
|----------------------------|----------------|
| Wheel diameter (D):        | 200mm          |
| Tread width (T2):          | 46mm           |
| Tread hardness:            | 70° Shore A    |
| Wheel bearing:             | Roller bearing |
| Top plate size (AxB):      | 140x110mm      |
| Fixing hole spacing (axb): | 105x80mm       |
| Fixing hole size (d):      | 11mm           |
| Brake pedal radius (G):    | 165mm          |
| Overall height (H):        | 233mm          |
| Load capacity 3km/h:       | 350kg          |
| Rolling resistance:        | Very good      |
| Operating noise:           | Very good      |
| Floor preservation:        | Very good      |