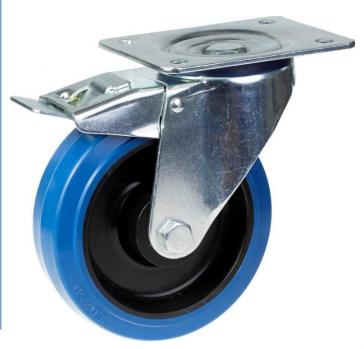

## PRODUCT INFORMATION 300 Series Top Plate Castor

**Material:** Zinc plated swivel/brake bracket with top plate fitting. Wheel with blue solid elastic rubber tyre on nylon centre.

| Part number:               | 352154         |
|----------------------------|----------------|
| Wheel diameter (D):        | 200mm          |
| Tread width (T2):          | 46mm           |
| Tread hardness:            | 70° Shore A    |
| Wheel bearing:             | Roller bearing |
| Top plate size (AxB):      | 140x110mm      |
| Fixing hole spacing (axb): | 105x80mm       |
| Fixing hole size (d):      | 11mm           |
| Brake pedal radius (G):    | 165mm          |
| Overall height (H):        | 233mm          |
| Load capacity 3km/h:       | 350kg          |
| Rolling resistance:        | Very good      |
| Operating noise:           | Very good      |
| Floor preservation:        | Very good      |