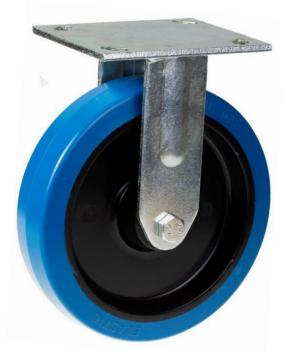

## PRODUCT INFORMATION 500 Series Top Plate Castor

**Material:** Zinc plated fixed bracket with top plate fitting. Wheel with blue solid elastic rubber tyre on nylon centre.

| Part number:               | 240020        |
|----------------------------|---------------|
| Wheel diameter (D):        | 200mm         |
| Tread width (T2):          | 45mm          |
| Tread hardness:            | 70° Shore A   |
| Wheel bearing:             | Ball bearings |
| Top plate size (AxB):      | 140x110mm     |
| Fixing hole spacing (axb): | 105x80mm      |
| Fixing hole size (d):      | 11mm          |
| Overall height (H):        | 236mm         |
| Load capacity 3km/h:       | 400kg         |
| Rolling resistance:        | Very good     |
| Operating noise:           | Very good     |
| Floor preservation:        | Very good     |