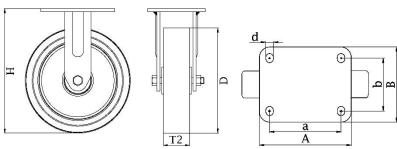

## PRODUCT INFORMATION 500 Series Top Plate Castor

**Material:** Zinc plated fixed bracket with top plate fitting. Wheel with blue solid elastic rubber tyre on nylon centre.

| Part number:               | 240020        |
|----------------------------|---------------|
| Wheel diameter (D):        | 200mm         |
| Tread width (T2):          | 45mm          |
| Tread hardness:            | 70° Shore A   |
| Wheel bearing:             | Ball bearings |
| Top plate size (AxB):      | 140x110mm     |
| Fixing hole spacing (axb): | 105x80mm      |
| Fixing hole size (d):      | 11mm          |
| Overall height (H):        | 236mm         |
| Load capacity 3km/h:       | 400kg         |
| Rolling resistance:        | Very good     |
| Operating noise:           | Very good     |
| Floor preservation:        | Very good     |