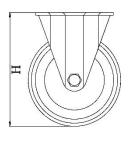

## PRODUCT INFORMATION 800 Series Top Plate Castor

**Material:** Zinc plated fixed bracket with top plate fitting. Wheel with blue solid elastic rubber tyre on nylon centre.

| Part number:               | 240008        |
|----------------------------|---------------|
| Wheel diameter (D):        | 160mm         |
| Tread width (T2):          | 42mm          |
| Tread hardness:            | 70° Shore A   |
| Wheel bearing:             | Ball bearings |
| Top plate size (AxB):      | 135x114mm     |
| Fixing hole spacing (axb): | 105x75-80mm   |
| Fixing hole size (d):      | 11mm          |
| Overall height (H):        | 215mm         |
| Load capacity 3km/h:       | 350kg         |
| Rolling resistance:        | Very good     |
| Operating noise:           | Very good     |
| Floor preservation:        | Very good     |