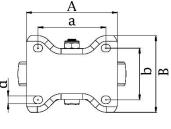

## PRODUCT INFORMATION 800 Series Top Plate Castor

**Material:** Zinc plated fixed bracket with top plate fitting. Wheel with blue solid elastic rubber tyre on nylon centre.

| Part number:               | 240008        |
|----------------------------|---------------|
| Wheel diameter (D):        | 160mm         |
| Tread width (T2):          | 42mm          |
| Tread hardness:            | 70° Shore A   |
| Wheel bearing:             | Ball bearings |
| Top plate size (AxB):      | 135x114mm     |
| Fixing hole spacing (axb): | 105x75-80mm   |
| Fixing hole size (d):      | 11mm          |
| Overall height (H):        | 215mm         |
| Load capacity 3km/h:       | 350kg         |
| Rolling resistance:        | Very good     |
| Operating noise:           | Very good     |
| Floor preservation:        | Very good     |