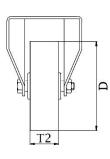

## PRODUCT INFORMATION 800 Series Top Plate Castor

**Material:** Zinc plated fixed bracket with top plate fitting. Wheel with blue solid elastic rubber tyre on nylon centre.

| Part number:               | 240008        |
|----------------------------|---------------|
| Wheel diameter (D):        | 160mm         |
| Tread width (T2):          | 42mm          |
| Tread hardness:            | 70° Shore A   |
| Wheel bearing:             | Ball bearings |
| Top plate size (AxB):      | 135x114mm     |
| Fixing hole spacing (axb): | 105x75-80mm   |
| Fixing hole size (d):      | 11mm          |
| Overall height (H):        | 215mm         |
| Load capacity 3km/h:       | 350kg         |
| Rolling resistance:        | Very good     |
| Operating noise:           | Very good     |
| Floor preservation:        | Very good     |