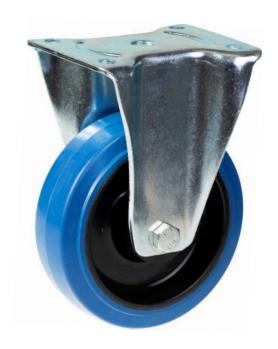

## PRODUCT INFORMATION 800 Series Top Plate Castor

**Material:** Zinc plated fixed bracket with top plate fitting. Wheel with blue solid elastic rubber tyre on nylon centre.

| Part number:               | 240008        |
|----------------------------|---------------|
| Wheel diameter (D):        | 160mm         |
| Tread width (T2):          | 42mm          |
| Tread hardness:            | 70° Shore A   |
| Wheel bearing:             | Ball bearings |
| Top plate size (AxB):      | 135x114mm     |
| Fixing hole spacing (axb): | 105x75-80mm   |
| Fixing hole size (d):      | 11mm          |
| Overall height (H):        | 215mm         |
| Load capacity 3km/h:       | 350kg         |
| Rolling resistance:        | Very good     |
| Operating noise:           | Very good     |
| Floor preservation:        | Very good     |