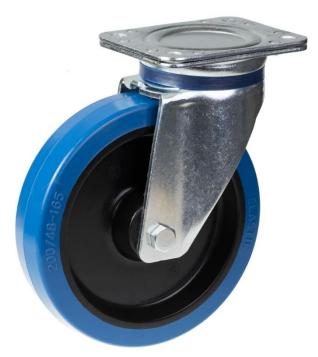

## PRODUCT INFORMATION 800 Series Top Plate Castor

**Material:** Zinc plated swivel bracket with top plate fitting. Wheel with blue solid elastic rubber tyre on nylon centre.

| Part number:               | 240010        |
|----------------------------|---------------|
| Wheel diameter (D):        | 200mm         |
| Tread width (T2):          | 45mm          |
| Tread hardness:            | 70° Shore A   |
| Wheel bearing:             | Ball bearings |
| Top plate size (AxB):      | 135x110mm     |
| Fixing hole spacing (axb): | 105x75-80mm   |
| Fixing hole size (d):      | 11mm          |
| Offset (F):                | 55mm          |
| Overall height (H):        | 245mm         |
| Load capacity 3km/h:       | 400kg         |
| Rolling resistance:        | Very good     |
| Operating noise:           | Very good     |
| Floor preservation:        | Very good     |