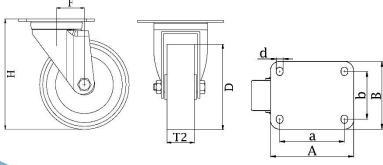

## PRODUCT INFORMATION 800 Series Top Plate Castor

**Material:** Zinc plated swivel bracket with top plate fitting. Wheel with blue solid elastic rubber tyre on nylon centre.

| Part number:               | 240010        |
|----------------------------|---------------|
| Wheel diameter (D):        | 200mm         |
| Tread width (T2):          | 45mm          |
| Tread hardness:            | 70° Shore A   |
| Wheel bearing:             | Ball bearings |
| Top plate size (AxB):      | 135x110mm     |
| Fixing hole spacing (axb): | 105x75-80mm   |
| Fixing hole size (d):      | 11mm          |
| Offset (F):                | 55mm          |
| Overall height (H):        | 245mm         |
| Load capacity 3km/h:       | 400kg         |
| Rolling resistance:        | Very good     |
| Operating noise:           | Very good     |
| Floor preservation:        | Very good     |