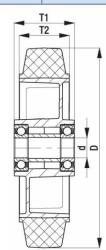

## PRODUCT INFORMATION Black Elastic Rubber Wheel

Material: Black solid elastic rubber tyre on aluminium centre.

| Part number:         | 798202        |
|----------------------|---------------|
| Wheel diameter (D):  | 152mm         |
| Tread width (T2):    | 50mm          |
| Tread hardness:      | 75° Shore A   |
| Wheel bearing:       | Ball bearings |
| Wheel bore (d):      | 20mm          |
| Hub length (T1):     | 58mm          |
| Load capacity 3km/h: | 330kg         |
| Rolling resistance:  | Very good     |
| Operating noise:     | Very good     |
| Floor preservation:  | Very good     |