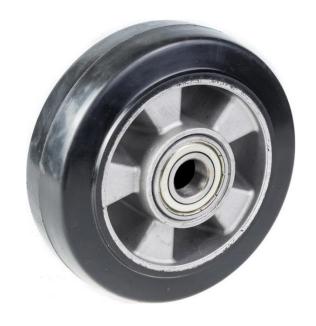

## PRODUCT INFORMATION Black Elastic Rubber Wheel

Material: Black solid elastic rubber tyre on aluminium centre.

| Part number:         | 798202        |
|----------------------|---------------|
| Wheel diameter (D):  | 152mm         |
| Tread width (T2):    | 50mm          |
| Tread hardness:      | 75° Shore A   |
| Wheel bearing:       | Ball bearings |
| Wheel bore (d):      | 20mm          |
| Hub length (T1):     | 58mm          |
| Load capacity 3km/h: | 330kg         |
| Rolling resistance:  | Very good     |
| Operating noise:     | Very good     |
| Floor preservation:  | Very good     |