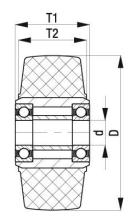

## PRODUCT INFORMATION Black Elastic Rubber Wheel

Material: Black solid elastic rubber tyre on nylon centre.

| Part number:         | 343400        |
|----------------------|---------------|
| Wheel diameter (D):  | 125mm         |
| Tread width (T2):    | 50mm          |
| Tread hardness:      | 65° Shore A   |
| Wheel bearing:       | Ball bearings |
| Wheel bore (d):      | 20mm          |
| Hub length (T1):     | 60mm          |
| Load capacity 3km/h: | 320kg         |
| Rolling resistance:  | Very good     |
| Operating noise:     | Very good     |
| Floor preservation:  | Very good     |