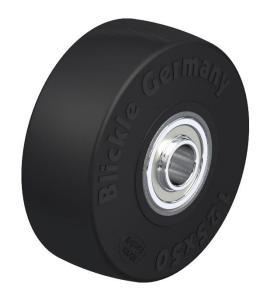

## PRODUCT INFORMATION Black Elastic Rubber Wheel

Material: Black solid elastic rubber tyre on nylon centre.

| Part number:         | 343400        |
|----------------------|---------------|
| Wheel diameter (D):  | 125mm         |
| Tread width (T2):    | 50mm          |
| Tread hardness:      | 65° Shore A   |
| Wheel bearing:       | Ball bearings |
| Wheel bore (d):      | 20mm          |
| Hub length (T1):     | 60mm          |
| Load capacity 3km/h: | 320kg         |
| Rolling resistance:  | Very good     |
| Operating noise:     | Very good     |
| Floor preservation:  | Very good     |