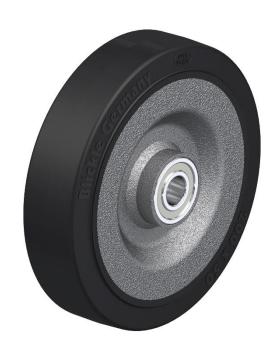

## PRODUCT INFORMATION Black Elastic Rubber Wheel

Material: Black solid elastic rubber tyre on welded steel centre.

| Part number:         | 345900        |
|----------------------|---------------|
| Wheel diameter (D):  | 200mm         |
| Tread width (T2):    | 50mm          |
| Tread hardness:      | 65° Shore A   |
| Wheel bearing:       | Ball bearings |
| Wheel bore (d):      | 20mm          |
| Hub length (T1):     | 60mm          |
| Load capacity 3km/h: | 600kg         |
| Rolling resistance:  | Very good     |
| Operating noise:     | Very good     |
| Floor preservation:  | Very good     |