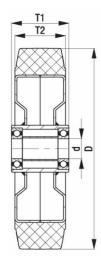

## PRODUCT INFORMATION Black Elastic Rubber Wheel

Material: Black solid elastic rubber tyre on welded steel centre.

| Part number:         | 345900        |
|----------------------|---------------|
| Wheel diameter (D):  | 200mm         |
| Tread width (T2):    | 50mm          |
| Tread hardness:      | 65° Shore A   |
| Wheel bearing:       | Ball bearings |
| Wheel bore (d):      | 20mm          |
| Hub length (T1):     | 60mm          |
| Load capacity 3km/h: | 600kg         |
| Rolling resistance:  | Very good     |
| Operating noise:     | Very good     |
| Floor preservation:  | Very good     |