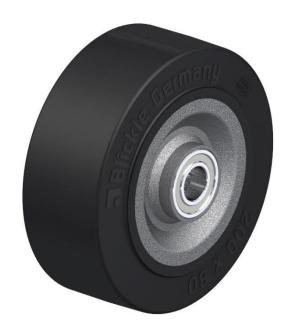

## PRODUCT INFORMATION Black Elastic Rubber Wheel

Material: Black solid elastic rubber tyre on welded steel centre.

| Part number:         | 310540        |
|----------------------|---------------|
| Wheel diameter (D):  | 200mm         |
| Tread width (T2):    | 80mm          |
| Tread hardness:      | 65° Shore A   |
| Wheel bearing:       | Ball bearings |
| Wheel bore (d):      | 25mm          |
| Hub length (T1):     | 90mm          |
| Load capacity 3km/h: | 850kg         |
| Rolling resistance:  | Very good     |
| Operating noise:     | Very good     |
| Floor preservation:  | Very good     |