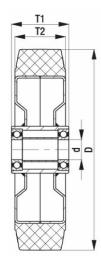

## PRODUCT INFORMATION Black Elastic Rubber Wheel

Material: Black solid elastic rubber tyre on welded steel centre.

| Part number:         | 310540        |
|----------------------|---------------|
| Wheel diameter (D):  | 200mm         |
| Tread width (T2):    | 80mm          |
| Tread hardness:      | 65° Shore A   |
| Wheel bearing:       | Ball bearings |
| Wheel bore (d):      | 25mm          |
| Hub length (T1):     | 90mm          |
| Load capacity 3km/h: | 850kg         |
| Rolling resistance:  | Very good     |
| Operating noise:     | Very good     |
| Floor preservation:  | Very good     |