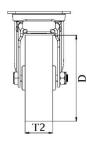

## PRODUCT INFORMATION 800 Series Top Plate Castor

**Material:** Zinc plated swivel/brake bracket with top plate fitting. Wheel with black solid elastic rubber tyre on welded steel centre.

| Part number:               | 230008        |
|----------------------------|---------------|
| Wheel diameter (D):        | 160mm         |
| Tread width (T2):          | 50mm          |
| Tread hardness:            | 65° Shore A   |
| Wheel bearing:             | Ball bearings |
| Top plate size (AxB):      | 135x110mm     |
| Fixing hole spacing (axb): | 105x75-80mm   |
| Fixing hole size (d):      | 11mm          |
| Brake pedal radius (G):    | 162mm         |
| Overall height (H):        | 215mm         |
| Load capacity 3km/h:       | 450kg         |
| Rolling resistance:        | Very good     |
| Operating noise:           | Very good     |
| Floor preservation:        | Very good     |