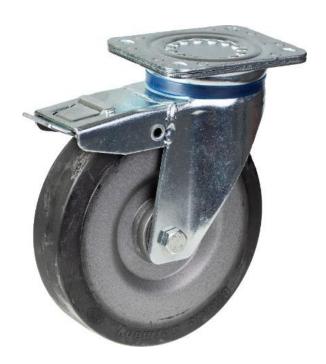

## PRODUCT INFORMATION 800 Series Top Plate Castor

**Material:** Zinc plated swivel/brake bracket with top plate fitting. Wheel with black solid elastic rubber tyre on welded steel centre.

| Part number:               | 230008        |
|----------------------------|---------------|
| Wheel diameter (D):        | 160mm         |
| Tread width (T2):          | 50mm          |
| Tread hardness:            | 65° Shore A   |
| Wheel bearing:             | Ball bearings |
| Top plate size (AxB):      | 135x110mm     |
| Fixing hole spacing (axb): | 105x75-80mm   |
| Fixing hole size (d):      | 11mm          |
| Brake pedal radius (G):    | 162mm         |
| Overall height (H):        | 215mm         |
| Load capacity 3km/h:       | 450kg         |
| Rolling resistance:        | Very good     |
| Operating noise:           | Very good     |
| Floor preservation:        | Very good     |