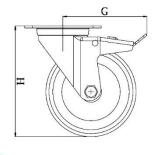

## PRODUCT INFORMATION 800 Series Top Plate Castor

**Material:** Zinc plated swivel/brake bracket with top plate fitting. Wheel with black solid elastic rubber tyre on welded steel centre.

| Part number:               | 230008        |
|----------------------------|---------------|
| Wheel diameter (D):        | 160mm         |
| Tread width (T2):          | 50mm          |
| Tread hardness:            | 65° Shore A   |
| Wheel bearing:             | Ball bearings |
| Top plate size (AxB):      | 135x110mm     |
| Fixing hole spacing (axb): | 105x75-80mm   |
| Fixing hole size (d):      | 11mm          |
| Brake pedal radius (G):    | 162mm         |
| Overall height (H):        | 215mm         |
| Load capacity 3km/h:       | 450kg         |
| Rolling resistance:        | Very good     |
| Operating noise:           | Very good     |
| Floor preservation:        | Very good     |