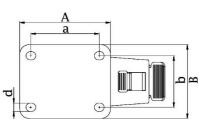

## PRODUCT INFORMATION 800 Series Top Plate Castor

**Material:** Zinc plated swivel/brake bracket with top plate fitting. Wheel with black solid elastic rubber tyre on welded steel centre.

| Part number:               | 230008        |
|----------------------------|---------------|
| Wheel diameter (D):        | 160mm         |
| Tread width (T2):          | 50mm          |
| Tread hardness:            | 65° Shore A   |
| Wheel bearing:             | Ball bearings |
| Top plate size (AxB):      | 135x110mm     |
| Fixing hole spacing (axb): | 105x75-80mm   |
| Fixing hole size (d):      | 11mm          |
| Brake pedal radius (G):    | 162mm         |
| Overall height (H):        | 215mm         |
| Load capacity 3km/h:       | 450kg         |
| Rolling resistance:        | Very good     |
| Operating noise:           | Very good     |
| Floor preservation:        | Very good     |