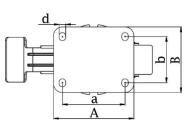

## PRODUCT INFORMATION 1500 Series Top Plate Castor

**Material:** Zinc plated swivel/brake bracket with top plate fitting. Wheel with black solid elastic rubber tyre on welded steel centre.

| Part number:               | 230017        |
|----------------------------|---------------|
| Wheel diameter (D):        | 160mm         |
| Tread width (T2):          | 50mm          |
| Tread hardness:            | 65° Shore A   |
| Wheel bearing:             | Ball bearings |
| Top plate size (AxB):      | 135x110mm     |
| Fixing hole spacing (axb): | 105x75-80mm   |
| Fixing hole size (d):      | 11mm          |
| Offset (F):                | 60mm          |
| Brake pedal radius (G):    | 148mm         |
| Overall height (H):        | 205mm         |
| Load capacity 3km/h:       | 450kg         |
| Rolling resistance:        | Good          |
| Operating noise:           | Very good     |
| Floor preservation:        | Very good     |