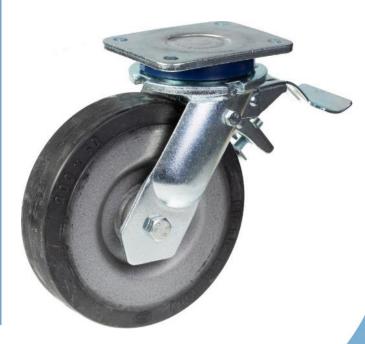

## PRODUCT INFORMATION 1500 Series Top Plate Castor

**Material:** Zinc plated swivel/brake bracket with top plate fitting. Wheel with black solid elastic rubber tyre on welded steel centre.

| Part number:               | 230017        |
|----------------------------|---------------|
| Wheel diameter (D):        | 160mm         |
| Tread width (T2):          | 50mm          |
| Tread hardness:            | 65° Shore A   |
| Wheel bearing:             | Ball bearings |
| Top plate size (AxB):      | 135x110mm     |
| Fixing hole spacing (axb): | 105x75-80mm   |
| Fixing hole size (d):      | 11mm          |
| Offset (F):                | 60mm          |
| Brake pedal radius (G):    | 148mm         |
| Overall height (H):        | 205mm         |
| Load capacity 3km/h:       | 450kg         |
| Rolling resistance:        | Good          |
| Operating noise:           | Very good     |
| Floor preservation:        | Very good     |