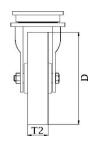

## PRODUCT INFORMATION 1500 Series Top Plate Castor

**Material:** Zinc plated swivel/brake bracket with top plate fitting. Wheel with black solid elastic rubber tyre on welded steel centre.

| Part number:               | 230017        |
|----------------------------|---------------|
| Wheel diameter (D):        | 160mm         |
| Tread width (T2):          | 50mm          |
| Tread hardness:            | 65° Shore A   |
| Wheel bearing:             | Ball bearings |
| Top plate size (AxB):      | 135x110mm     |
| Fixing hole spacing (axb): | 105x75-80mm   |
| Fixing hole size (d):      | 11mm          |
| Offset (F):                | 60mm          |
| Brake pedal radius (G):    | 148mm         |
| Overall height (H):        | 205mm         |
| Load capacity 3km/h:       | 450kg         |
| Rolling resistance:        | Good          |
| Operating noise:           | Very good     |
| Floor preservation:        | Very good     |