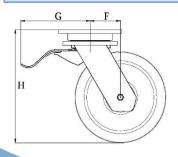

## PRODUCT INFORMATION 1500 Series Top Plate Castor

**Material:** Zinc plated swivel/brake bracket with top plate fitting. Wheel with black solid elastic rubber tyre on welded steel centre.

| Part number:               | 230017        |
|----------------------------|---------------|
| Wheel diameter (D):        | 160mm         |
| Tread width (T2):          | 50mm          |
| Tread hardness:            | 65° Shore A   |
| Wheel bearing:             | Ball bearings |
| Top plate size (AxB):      | 135x110mm     |
| Fixing hole spacing (axb): | 105x75-80mm   |
| Fixing hole size (d):      | 11mm          |
| Offset (F):                | 60mm          |
| Brake pedal radius (G):    | 148mm         |
| Overall height (H):        | 205mm         |
| Load capacity 3km/h:       | 450kg         |
| Rolling resistance:        | Good          |
| Operating noise:           | Very good     |
| Floor preservation:        | Very good     |